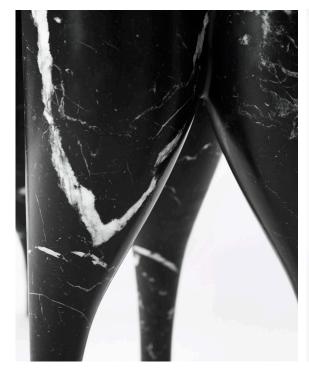

## STAHL+BAND

stahlandband.com info@stahlandband.com 424.228.4134

Cha Cha Stools (Set of 3) in Nero Maquina, designed by Pietro Franceschini.

## CHA CHA CHA STOOL

| Standard Dimensions | Sold as a set of 3:<br>12" W x 12" D x 18" H<br>12" W x 12" D x 22" H<br>12" W x 12" D x 22" H |                                                                   |
|---------------------|------------------------------------------------------------------------------------------------|-------------------------------------------------------------------|
| Materials           | Stone                                                                                          |                                                                   |
| Available Finishes  | Nero Mar- quina  Port Laurent Paonazo Calacatta White Onyx                                     | *All finishes are created by hand. Variations are to be expected. |
|                     |                                                                                                |                                                                   |
|                     | Travertine Carrara Breccia Di<br>Capraia                                                       |                                                                   |
| List Price *        | Starting at \$12,200                                                                           | * List pricing is subject to change and does not include shipping |