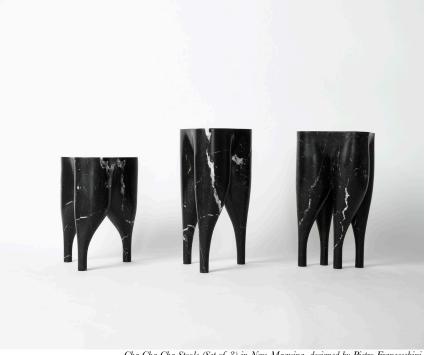

## STAHL+BAND

stahlandband.com info@stahlandband.com 424.228.4134

Cha Cha Stools (Set of 3) in Nero Maquina, designed by Pietro Franceschini.

## CHA CHA CHA STOOL

| Standard Dimensions | Sold as a set of 3:<br>12" W x 12" D x 18" H<br>12" W x 12" D x 22" H<br>12" W x 12" D x 22" H |                                                                   |
|---------------------|------------------------------------------------------------------------------------------------|-------------------------------------------------------------------|
| Materials           | Stone                                                                                          |                                                                   |
| Available Finishes  | Nero Mar- quina  Port Laurent Paonazo Calacatta White Onyx                                     | *All finishes are created by hand. Variations are to be expected. |
|                     |                                                                                                |                                                                   |
|                     | Travertine Carrara Breccia Di<br>Capraia                                                       |                                                                   |
| List Price *        | Starting at \$12,200                                                                           | * List pricing is subject to change and does not include shipping |