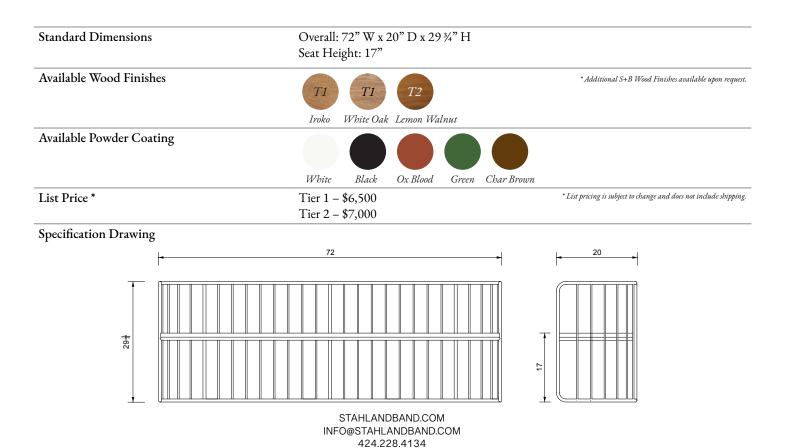

#### STAHL+BAND





Ellipse Bench shown in White and Lemon Walnut (left), Blackened Steel and Iroko.

## **ELLIPSE BENCH**



#### STAHL+BAND





Ellipse Bench shown in Blackened Steel and Nubuck Leather.

# **ELLIPSE BENCH WITH CUSHION**

| Standard Dimensions      | Overall: 72" W x 20" D x 29 ¾" H<br>Seat Height: 19" |                                                                                                               |
|--------------------------|------------------------------------------------------|---------------------------------------------------------------------------------------------------------------|
| COM                      | 8 ½ yards                                            | *Minimum 54" plain goods, non-reapeating pattern.<br>*COL pricing please inquire                              |
| Available Wood Finishes  | T1 T2  Iroko White Oak Lemon Walnut                  | *Additional