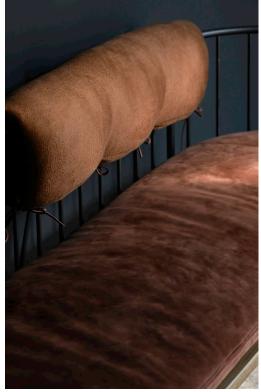

# **ELLIPSE BENCH WITH CUSHION**

| Standard Dimensions      | Overall: 72" W x 20" D x 29 ¾" H<br>Seat Height: 19" |                                                                                                               |
|--------------------------|------------------------------------------------------|---------------------------------------------------------------------------------------------------------------|
| COM                      | 8 ½ yards                                            | *Minimum 54" plain goods, non-reapeating pattern.<br>*COL pricing please inquire                              |
| Available Wood Finishes  | T1 T2  Iroko White Oak Lemon Walnut                  | *Additional S+B Wood Finishes available upon request. ** Refer to S+B Material Guide for additional Finishes. |
| Available Powder Coating | White Black Ox Blood Green Char E                    | Brown                                                                                                         |
| List Price *             | Tier 1 – \$10,500                                    | *List pricing is subject to change and does not include shipping.                                             |