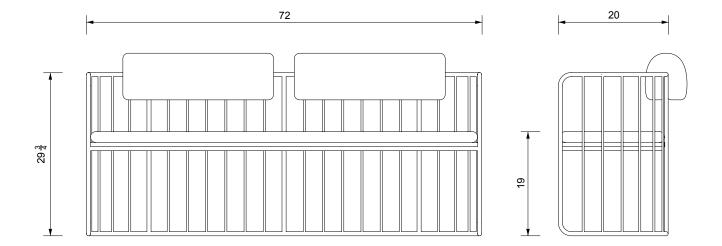

# **ELLIPSE BENCH WITH CUSHION**

| Standard Dimensions      | Overall: 72" W x 20" D x 29 ¾" H<br>Seat Height: 19" |                                                                                                               |
|--------------------------|------------------------------------------------------|---------------------------------------------------------------------------------------------------------------|
| COM                      | 8 ½ yards                                            | *Minimum 54" plain goods, non-reapeating pattern.<br>*COL pricing please inquire                              |
| Available Wood Finishes  | T1 T2  Iroko White Oak Lemon Walnut                  | *Additional S+B Wood Finishes available upon request. ** Refer to S+B Material Guide for additional Finishes. |
| Available Powder Coating | White Black Ox Blood Green Char E                    | Brown                                                                                                         |
| List Price *             | Tier 1 – \$10,500                                    | *List pricing is subject to change and does not include shipping.                                             |

#### Specification Drawing