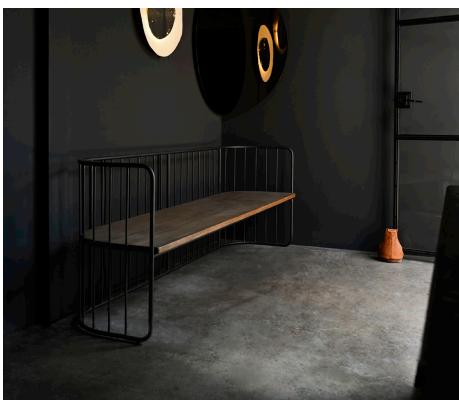

#### STAHL+BAND





Ellipse Bench shown in White and Lemon Walnut (left), Blackened Steel and Iroko.

## **ELLIPSE BENCH**



#### STAHL+BAND





Ellipse Bench shown in Blackened Steel and Nubuck Leather.

# **ELLIPSE BENCH WITH CUSHION**

| Standard Dimensions      | Overall: 72" W x 20" D x 29 ¾" H<br>Seat Height: 19" |                                                                                                               |
|--------------------------|------------------------------------------------------|---------------------------------------------------------------------------------------------------------------|
| COM                      | 8 ½ yards                                            | *Minimum 54" plain goods, non-reapeating pattern.<br>*COL pricing please inquire