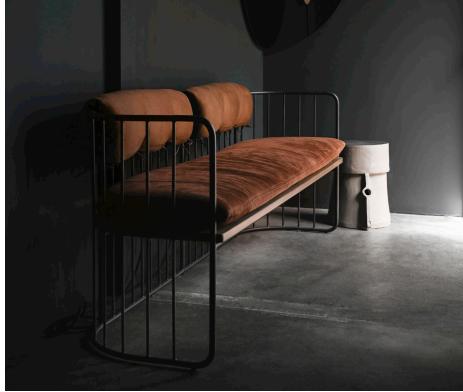

#### STAHL+BAND





Ellipse Bench shown in White and Lemon Walnut (left), Blackened Steel and Iroko.

## **ELLIPSE BENCH**



#### STAHL+BAND





Ellipse Bench shown in Blackened Steel and Nubuck Leather.

# **ELLIPSE BENCH WITH CUSHION**

| Standard Dimensions      | Overall: 72" W x 20" D x 29 ¾" H<br>Seat Height: 19" |                                                                                                               |
|--------------------------|------------------------------------------------------|---------------------------------------------------------------------------------------------------------------|
| COM                      | 8 ½ yards                                            | *Minimum 54" plain goods, non-reapeating pattern.<br>*COL pricing please inquire                              |
| Available Wood Finishes  | T1 T2  Iroko White Oak Lemon Walnut                  | *Additional S+B Wood Finishes av