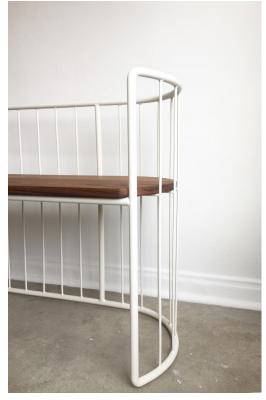

#### STAHL+BAND

Ellipse Bench shown in White and Lemon Walnut (left), Blackened Steel and Iroko.