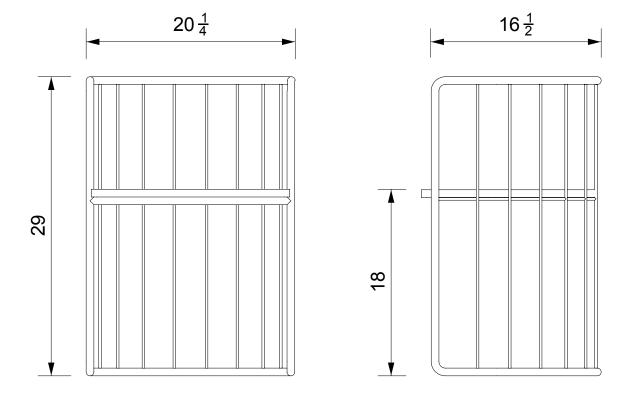

## **ELLIPSE DINING CHAIR**

| Standard Dimensions      | Overall: 20 ¼" W x 16 ½" D x 29" H<br>Seat Height: 18" | <del>I</del>                                                     |
|--------------------------|--------------------------------------------------------|------------------------------------------------------------------|
| Available Wood Finishes  | T1 T1 T2                                               | * Additional S+B Wood Finishes available upon reques             |
|                          | Iroko White Oak Lemon Walnut                           |                                                                  |
| Available Powder Coating |                                                        |                                                                  |
|                          | White Black Ox Blood Green                             | Char Brown                                                       |
| List Price *             | Tier 1 – \$1,950                                       | *List pricing is subject to change and does not include shipping |
|                          | Tier 2 – \$2,100                                       |                                                                  |