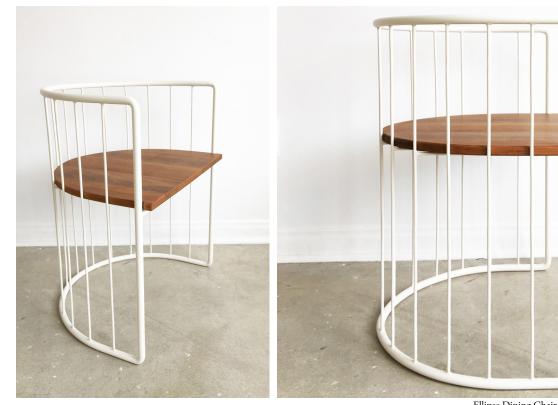

## STAHL+BAND

Ellipse Dining Chair shown in White Powder Coating and Iroko.

## **ELLIPSE DINING CHAIR**

| Standard Dimensions      | Overall: 20 ¼" W x 16 ½" D x 29" H<br>Seat Height: 18" | <del>I</del>                                                     |
|--------------------------|--------------------------------------------------------|------------------------------------------------------------------|
| Available Wood Finishes  | T1 T1 T2                                               | * Additional S+B Wood Finishes available upon reques             |
|                          | Iroko White Oak Lemon Walnut                           |                                                                  |
| Available Powder Coating |                                                        |                                                                  |
|                          | White Black Ox Blood Green                             | Char Brown                                                       |
| List Price *             | Tier 1 – \$1,950                                       | *List pricing is subject to change and does not include shipping |
|                          | Tier 2 – \$2,100                                       |                                                                  |