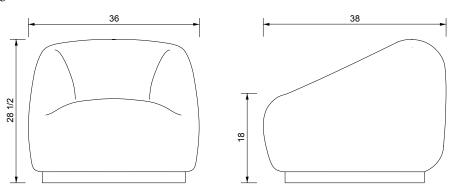

# POUF LOUNGE CHAIR

| Standard Dimensions          | Overall: 36" W x 38" D x 28 ½" H<br>Seat Height: 18" |                                                                                                               |
|------------------------------|------------------------------------------------------|---------------------------------------------------------------------------------------------------------------|
| COM                          | 6 yards                                              | *Minimum 54" plain goods, non-repeating pattern.<br>*COL pricing please inquire.                              |
| Available Wood Feet Finishes | TI TI                                                | *Additional S+B Wood Finishes available upon request. ** Refer to S+B Material Guide for additional Finishes. |
|                              | White Oak Walnut                                     |                                                                                                               |
| List Price *                 | \$5,995                                              | *List pricing is subject to change and does not include shipping.                                             |

#### Specification Drawing

STAHLANDBAND.COM INFO@STAHLANDBAND.COM 424.228.4134