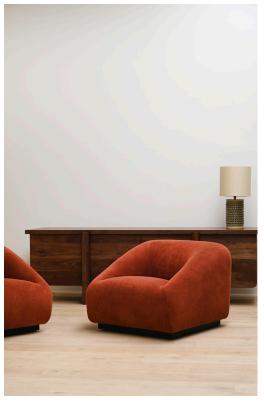

### STAHL+BAND

Pouf Swivel Lounge Chair shown in Velvet and Walnut.

## POUF SWIVEL LOUNGE CHAIR

| Standard Dimensions          | Overall: 36" W x 38" D x 28 ½" H<br>Seat Height: 18" |                                                                                                              |
|------------------------------|------------------------------------------------------|--------------------------------------------------------------------------------------------------------------|
| COM                          | 6 yards                                              | *Minimum 54" plain goods, non-repeating pattern.<br>* COL pricing please inquire.                            |
| Available Wood Feet Finishes | T1 T1                                                | *Additional S+B Wood Finishes available upon request. **Refer to S+B Material Guide for additional Finishes. |
|                              | White Oak Walnut                                     |                                                                                                              |
| List Price *                 | \$5,995                                              | *List pricing is subject to change and does not include shipping.                                            |