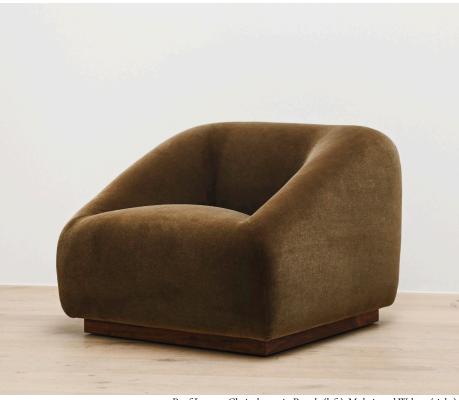

### STAHL+BAND

Pouf Lounge Chair shown in Boucle (left), Mohair and Walnut (right).

# POUF LOUNGE CHAIR

| Standard Dimensions          | Overall: 36" W x 38" D x 28 ½" H<br>Seat Height: 18" |                                                                                                               |
|------------------------------|------------------------------------------------------|---------------------------------------------------------------------------------------------------------------|
| COM                          | 6 yards                                              | *Minimum 54" plain goods, non-repeating pattern.<br>*COL pricing please inquire.                              |
| Available Wood Feet Finishes | TI TI                                                | *Additional S+B Wood Finishes available upon request. ** Refer to S+B Material Guide for additional Finishes. |
|                              | White Oak Walnut                                     |                                                                                                               |
| List Price *                 | \$5,995                                              | *List pricing is subject to change and does not include shipping.                                             |