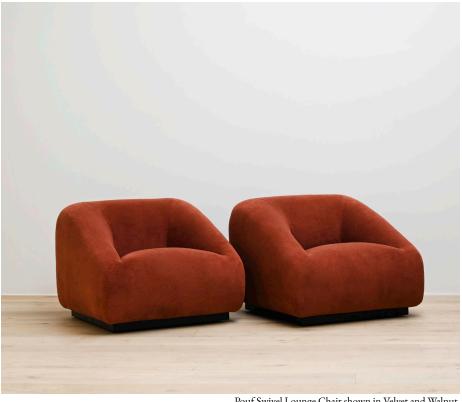

lain goods, non-repeating pattern.<br>*COL pricing please inquire.                              |
| Available Wood Feet Finishes | TI TI                                                | *Additional S+B Wood Finishes available upon request. ** Refer to S+B Material Guide for additional Finishes. |
|                              | White Oak Walnut                                     |                                                                                                               |
| List Price *                 | \$5,995                                              | *List pricing is subject to change and does not include shipping.                                             |

#### Specification Drawing



STAHLANDBAND.COM INFO@STAHLANDBAND.COM 424.228.4134

### STAHL+BAND





Pouf Swivel Lounge Chair shown in Velvet and Walnut.

## POUF SWIVEL LOUNGE CHAIR

| Standard Dimensions          | Overall: 36" W x 38" D x 28 ½" H<br>Seat Height: 18" |                                                                                                              |
|------------------------------|------------------------------------------------------|--------------------------------------------------------------------------------------------------------------|
| COM                          | 6 yards                                              | *Minimum 54" plain goods, non-repeating pattern.<br>* COL pricing please inquire.                            |
| Available Wood Feet Finishes | T1 T1                                                | *Additional S+B Wood Finishes