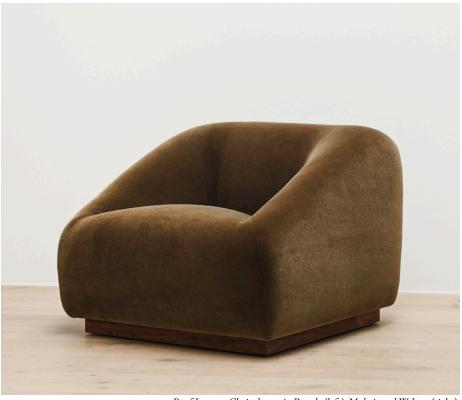

## STAHL+BAND

Pouf Lounge Chair shown in Boucle (left), Mohair and Walnut (right).

# POUF LOUNGE CHAIR

| Standard Dimensions          | Overall: 36" W x 38" D x 28 ½" H<br>Seat Height: 18" |                                                                                                              |
|------------------------------|------------------------------------------------------|--------------------------------------------------------------------------------------------------------------|
| COM                          | 6 yards                                              | *Minimum 54" plain goods, non-repeating pattern.<br>* COL pricing please inquire.                            |
| Available Wood Feet Finishes | T1 T1                                                | *Additional S+B Wood Finishes available upon request. **Refer to S+B Material Guide for additional Finishes. |
|                              | White Oak Walnut                                     |                                                                                                              |
| List Price *                 | \$5,800                                              | *List pricing is subject to change and does not include shipping.                                            |