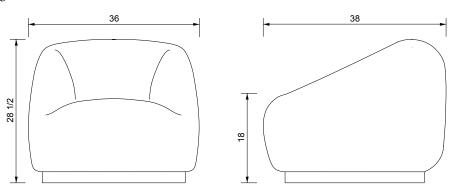

# POUF LOUNGE CHAIR

| Standard Dimensions          | Overall: 36" W x 38" D x 28 ½" H<br>Seat Height: 18" |                                                                                                              |
|------------------------------|------------------------------------------------------|--------------------------------------------------------------------------------------------------------------|
| COM                          | 6 yards                                              | *Minimum 54" plain goods, non-repeating pattern.<br>* COL pricing please inquire.                            |
| Available Wood Feet Finishes | T1 T1                                                | *Additional S+B Wood Finishes available upon request. **Refer to S+B Material Guide for additional Finishes. |
|                              | White Oak Walnut                                     |                                                                                                              |
| List Price *                 | \$5,800                                              | *List pricing is subject to change and does not include shipping.                                            |

### Specification Drawing

STAHLANDBAND.COM INFO@STAHLANDBAND.COM 424.228.4134