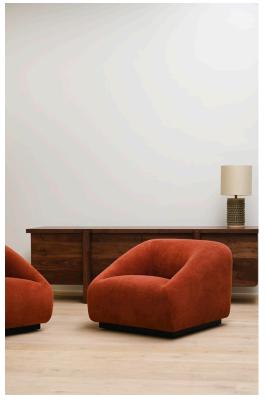

## STAHL+BAND

Pouf Swivel Lounge Chair shown in Velvet and Walnut.

# POUF SWIVEL LOUNGE CHAIR

| Standard Dimensions          | Overall: 36" W x 38" D x 28 ½" H<br>Seat Height: 18" |                                                                                                                |
|------------------------------|------------------------------------------------------|----------------------------------------------------------------------------------------------------------------|
| COM                          | 6 yards                                              | *Minimum 54" plain goods, non-repeating pattern.<br>*COL pricing please inquire.                               |
| Available Wood Feet Finishes | T1 T1                                                | * Additional S+B Wood Finishes available upon request. ** Refer to S+B Material Guide for additional Finishes. |
|                              | White Oak Walnut                                     |                                                                                                                |
| List Price *                 | \$5,800                                              | * List pricing is subject to change and does not include shipping.                                             |