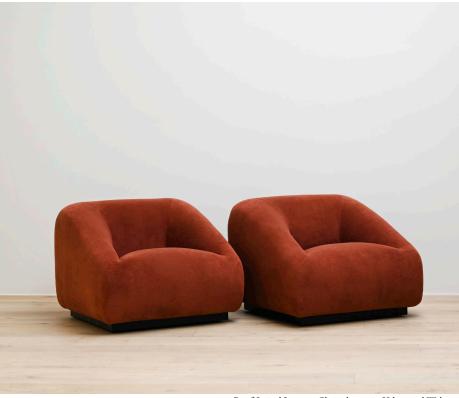

## STAHL+BAND

Pouf Lounge Chair shown in Boucle (left), Mohair and Walnut (right).