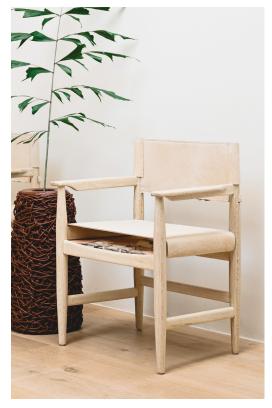

## STAHL+BAND

Campaign Leather Dining Armchair shown in Ash (left), Charred Red Oak (right).