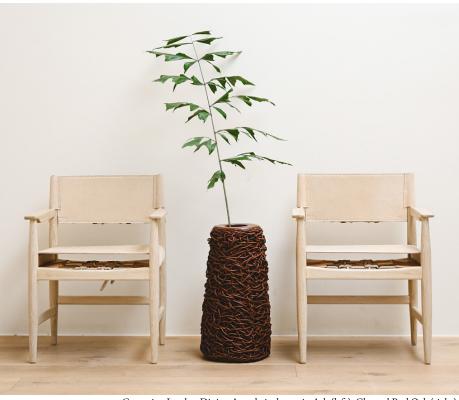

## STAHL+BAND

Campaign Leather Dining Armchair shown in Ash (left), Charred Red Oak (right).