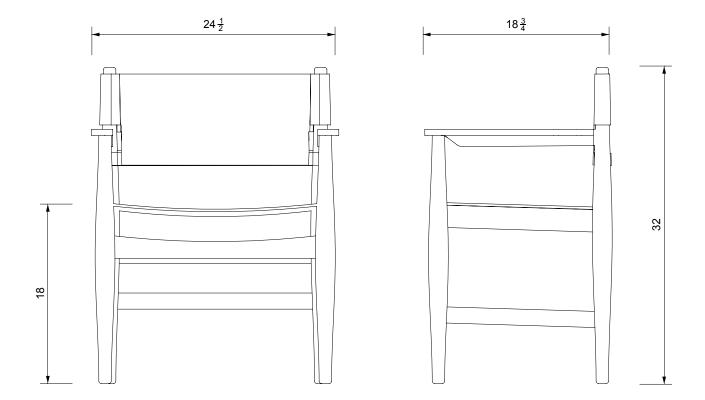

## CAMPAIGN LEATHER DINING ARMCHAIR

| Standard Dimensions         | Overall: 24½" W x 18¾" D x 32" H<br>Seat Height: 18" |                                                                       |
|-----------------------------|------------------------------------------------------|-----------------------------------------------------------------------|
| Available Wood Finishes     | T1 T1 T1  Ash White Oak Waln                         |                                                                       |
| Available Hardware Finishes | With Oak Wall                                        | Chartee New Our                                                       |
| List Price *                | Natural Black Cogn Tier 1 – \$3,845                  | ac * List pricing is subject to change and does not include shipping. |

## Specification Drawing