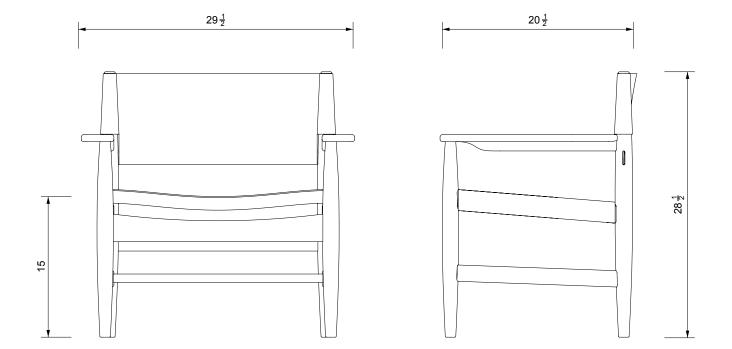

## CAMPAIGN LOUNGE CHAIR

| Standard Dimensions     | Overall: 29 ½ " w x 20 ½" D x 28 ½" H<br>Seat Height: 15" |                        |                                                                                                               |
|-------------------------|-----------------------------------------------------------|------------------------|---------------------------------------------------------------------------------------------------------------|
| Available Wood Finishes | T1 T1                                                     |                        | *Additional S+B Wood Finishes available upon request. ** Refer to S+B Material Guide for additional Finishes. |
|                         | Ash White Oak                                             | Walnut Charred Red Oak |                                                                                                               |
| Available Leather       |                                                           |                        |                                                                                                               |
|                         | Natural Black                                             | Cognac                 |                                                                                                               |
| List Price *            | Tier 1 – \$4,750<br>Tier 2 – \$4,950                      |                        | *List pricing is subject to change and does not include shipping.                                             |