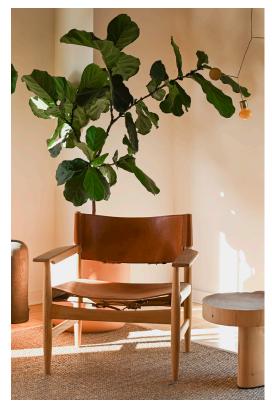

## STAHL+BAND

Campaign Lounge Chair shown in Ash and Cognac (left), Charred Red Oak and Black (right).