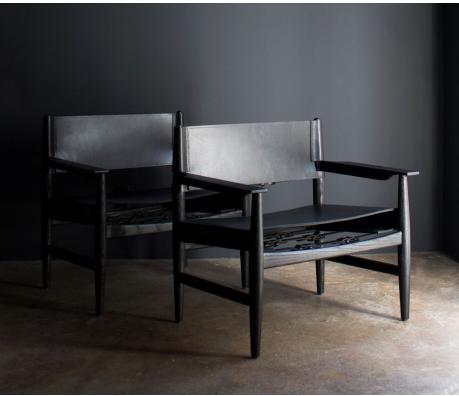

## STAHL+BAND

Campaign Lounge Chair shown in Ash and Cognac (left), Charred Red Oak and Black (right).