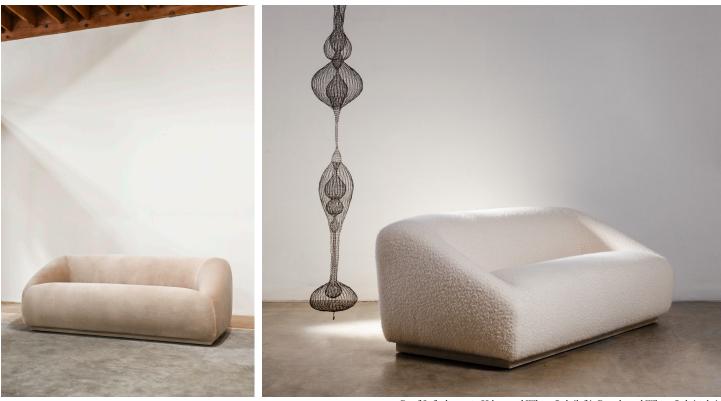

## **STAHL**+BAND

Pouf Sofa shown in Velvet and White Oak (left), Boucle and White Oak (right).