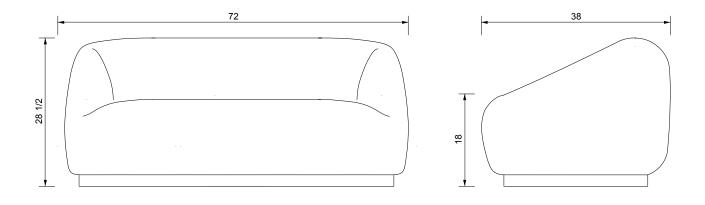

## POUF SOFA

| Standard Dimensions     | Overall: 72" W x 38" D x 28 ½" H<br>Seat Height: 18" |                                                                                                                   |
|-------------------------|------------------------------------------------------|-------------------------------------------------------------------------------------------------------------------|
| СОМ                     | 9 yards                                              | * Minimum 54" plain goods, non-repeating pattern.<br>* COL pricing please inquire.                                |
| Available Wood Finishes | T1 T1                                                | * Additional S+B Wood Finishes available upon request.<br>** Refer to S+B Material Guide for additional Finishes. |
|                         | White Oak Walnut                                     |                                                                                                                   |
| List Price *            | \$8,500                                              | * List pricing is subject to change and does not include shipping.                                                |

## Specification Drawing

STAHLANDBAND.COM INFO@STAHLANDBAND.COM 424.228.4134