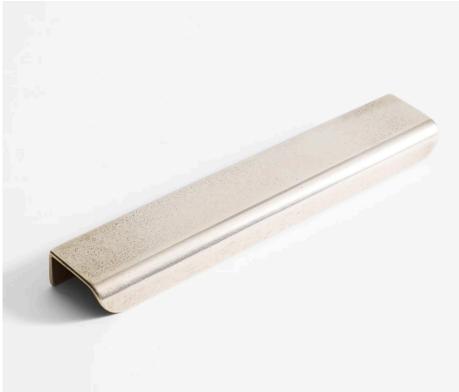

## **COVE HANDLE**

| Standard Dimensions | 1" H x 9.9" W x 1.8" D                                                |
|---------------------|-----------------------------------------------------------------------|
|                     | Weight: 5.3 oz (Aluminum) 15.2 oz (Bronze) 16.6 oz (Blackened Bronze) |
| Materials           | Aluminum, Brass or Blackened Bronze                                   |
| Available Finishes  | Aluminum Brass Blackened Bronze                                       |
| List Price*         | Contact for Price                                                     |