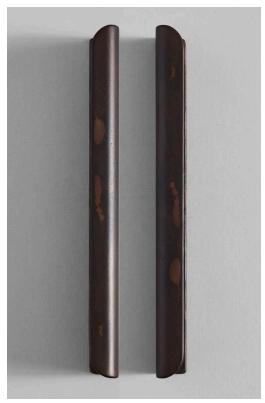

## STAHL + BAND





Cove Handle in Blackened Bronze (L) shown in Brass (R)

## **COVE HANDLE**

| Standard Dimensions | 1" H x 9.9" W x 1.8" D                                                |
|---------------------|-----------------------------------------------------------------------|
|                     | Weight: 5.3 oz (Aluminum) 15.2 oz (Bronze) 16.6 oz (Blackened Bronze) |
| Materials           | Aluminum, Brass or Blackened Bronze                                   |
| Available Finishes  | Aluminum Brass Blackened Bronze                                       |
| List Price*         | Contact for Price                                                     |

## Specification Drawing





Care Instructions

Finish

They will arrive with a bright finish but will oxidise and darken over time to reveal