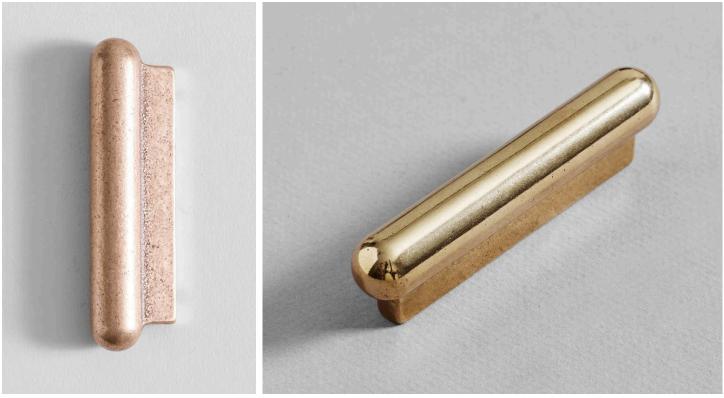

PSL Handle in Bronze (L) shown in Brass (R)

## PSL HANDLE

| Standard Dimensions | 1" H x 3.7" W x 0.6" D                                                 |
|---------------------|------------------------------------------------------------------------|
|                     | Weight : 2.1 oz (Aluminum) 7 oz (Brass) 7.2 (Bronze, Blackened Bronze) |
| Materials           | Aluminum, Brass or Bronze                                              |
| Available Finishes  | Aluminum Brass Bronze Blackened Bronze                                 |
|                     | Aluminum Brass Bronze Blackened Bronze                                 |
| List Price*         | Contact for Price                                                      |