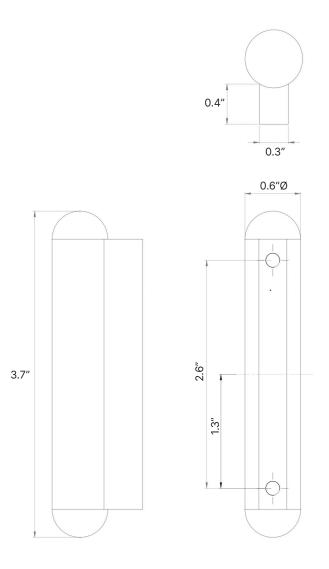

## Specification Drawing

Care Instructions

Finish

They will arrive with a bright finish but will oxidise and darken over time to reveal a distinctive patina. Simply use a metal polish to restore a like-new finish.