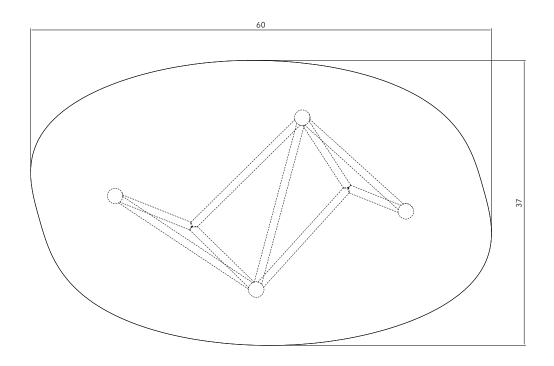

e           | * List pricing is subject to change and does not include shipping.                                                 |
|                          | \$6,300 – Steel or Rush   Marble          |                                                                                                                    |
|                          | \$4,800 – Leather   Stone                 |                                                                                                                    |
|                          | \$6,900 – Leather   Marble                |                                                                                                                    |

STAHLANDBAND.COM INFO@STAHLANDBAND.COM 424.228.4134

## **STAHL**+BAND

## Specification Drawing





STAHLANDBAND.COM INFO@STAHLANDBAND.COM 424.228.4134