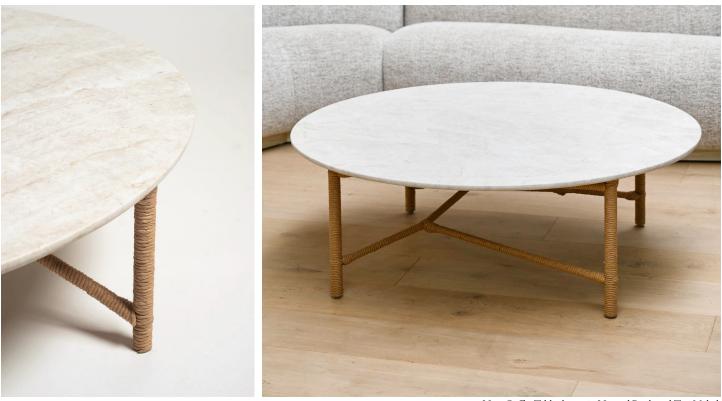

## **STAHL**+BAND

Netz Coffee Table shown in Natural Rush and Taaj Mahal.

## NETZ COFFEE TABLE

| Standard Dimensions      | Overall: 60" L x 37" W x 14" H            |                                                                                                                    |
|--------------------------|-------------------------------------------|--------------------------------------------------------------------------------------------------------------------|
| Available Metal Finish   |                                           |                                                                                                                    |
|                          | Blackened Steel                           |                                                                                                                    |
| Available Rush Wrap      |                                           |                                                                                                                    |
|                          | Natural                                   |                                                                                                                    |
| Available Leather Wrap   |                                           |                                                                                                                    |
|                          | Natural Black Cognac Greeen               |                                                                                                                    |
| Available Stone Finishes |                                           | * Additional S+B Stone Finishes available upon request.<br>** Refer to S+B Material Guide for additional Finishes. |
|                          | Limestone Travertine Calacatta Nero Storm |                                                                                                                    |
| List Price *             | \$4,200 – Steel or Rush   Stone           | * List pricing is subject to change and does not include shipping.                                                 |
|                          | \$6,300 – Steel or Rush   Marble          |                                                                                                                    |
|                          | \$4,800 – Leather   Stone                 |                                                                                                                    |
|                          | \$6,900 – Leather   Marble                |                                                                                                                    |