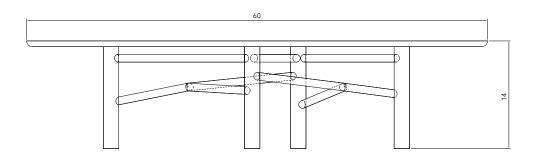

| * List pricing is subject to change and does not include shipping.                                                 |
|                          | \$6,300 – Steel or Rush   Marble          |                                                                                                                    |
|                          | \$4,800 – Leather   Stone                 |                                                                                                                    |
|                          | \$6,900 – Leather   Marble                |                                                                                                                    |

STAHLANDBAND.COM INFO@STAHLANDBAND.COM 424.228.4134

## **STAHL**+BAND

## Specification Drawing





STAHLANDBAND.COM INFO@STAHLANDBAND.COM 424.228.4134