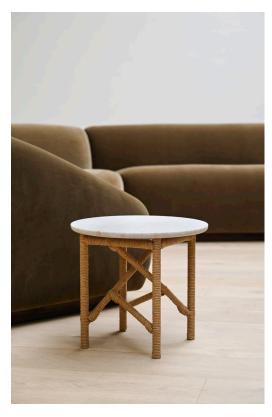

## STAHL+BAND

Netz Side Table shown in Natural Rush and Taaj Mahal (left), Cognac Leather and Custom Onyx (right).

## NETZ SIDE TABLE

| Standard Dimensions      | Low: 18" DIA x 16" H                                                                                      |                                                                                                    |                                                                                                               |
|--------------------------|-----------------------------------------------------------------------------------------------------------|----------------------------------------------------------------------------------------------------|---------------------------------------------------------------------------------------------------------------|
|                          | Tall: 23" DIA x 18" H                                                                                     |                                                                                                    |                                                                                                               |
| Available Metal Finish   |                                                                                                           |                                                                                                    |                                                                                                               |
|                          | Blackened Steel                                                                                           |                                                                                                    |                                                                                                               |
| Available Rush Wrap      |                                                                                                           |                                                                                                    |                                                                                                               |
|                          | Natural                                                                                                   |                                                                                                    |                                                                                                               |
| Available Leather Wrap   |                                                                                                           |                                                                                                    |                                                                                                               |
|                          | Natural Black                                                                                             | Cognac Greeen                                                                                      |                                                                                                               |
| Available Stone Finishes |                                                                                                           |                                                                                                    | *Additional S+B Stone Finishes available upon request. **Refer to S+B Material Guide for additional Finishes. |
|                          | Limestone Travertine                                                                                      | Calacatta Nero Storm                                                                               |                                                                                                               |
| List Price *             | Low: \$2,400 – Steel or Rush   Stone Tal<br>\$2,600 – Steel or Rush   Marble<br>\$2,700 – Leather   Stone | : \$2,700 – Steel or Rush   Stone<br>\$2,900 – Steel or Rush   Marble<br>\$2,990 – Leather   Stone | * List pricing is subject to change and does not include shipping.                                            |