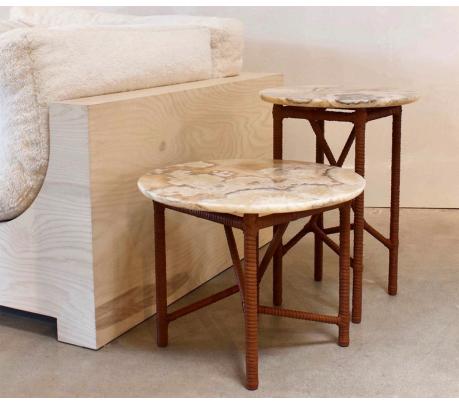

## STAHL+BAND

Netz Side Table shown in Natural Rush and Taaj Mahal (left), Cognac Leather and Custom Onyx (right).

## NETZ SIDE TABLE

| Standard Dimensions      | Low: 18" DIA x 16" H                                                                                      |                                                                                                    |                                                                                                               |
|--------------------------|-----------------------------------------------------------------------------------------------------------|----------------------------------------------------------------------------------------------------|---------------------------------------------------------------------------------------------------------------|
|                          | Tall: 23" DIA x 18" H                                                                                     |                                                                                                    |                                                                                                               |
| Available Metal Finish   |                                                                                                           |                                                                                                    |                                                                                                               |
|                          | Blackened Steel                                                                                           |                                                                                                    |                                                                                                               |
| Available Rush Wrap      |                                                                                                           |                                                                                                    |                                                                                                               |
|                          | Natural                                                                                                   |                                                                                                    |                                                                                                               |
| Available Leather Wrap   |                                                                                                           |                                                                                                    |                                                                                                               |
|                          | Natural Black                                                                                             | Cognac Greeen                                                                                      |                                                                                                               |
| Available Stone Finishes |                                                                                                           |                                                                                                    | *Additional S+B Stone Finishes available upon request. **Refer to S+B Material Guide for additional Finishes. |
|                          | Limestone Travertine                                                                                      | Calacatta Nero Storm                                                                               |                                                                                                               |
| List Price *             | Low: \$2,400 – Steel or Rush   Stone Tal<br>\$2,600 – Steel or Rush   Marble<br>\$2,700 – Leather   Stone | : \$2,700 – Steel or Rush   Stone<br>\$2,900 – Steel or Rush   Marble<br>\$2,990 – Leather   Stone | * List pricing is subject to change and does not include shipping.                                            |