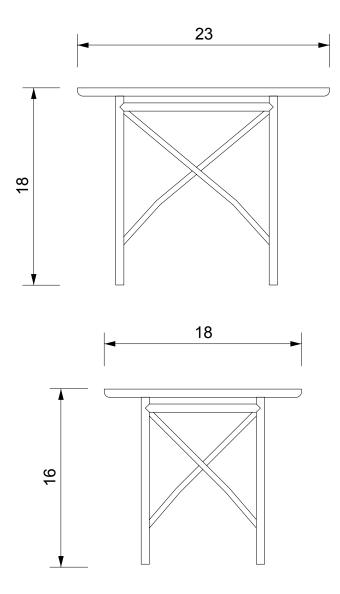

## NETZ SIDE TABLE

| Standard Dimensions      | Low: 18" DIA x 16" H                                                                                      |                                                                                                    |                                                                                                               |
|--------------------------|-----------------------------------------------------------------------------------------------------------|----------------------------------------------------------------------------------------------------|---------------------------------------------------------------------------------------------------------------|
|                          | Tall: 23" DIA x 18" H                                                                                     |                                                                                                    |                                                                                                               |
| Available Metal Finish   |                                                                                                           |                                                                                                    |                                                                                                               |
|                          | Blackened Steel                                                                                           |                                                                                                    |                                                                                                               |
| Available Rush Wrap      |                                                                                                           |                                                                                                    |                                                                                                               |
|                          | Natural                                                                                                   |                                                                                                    |                                                                                                               |
| Available Leather Wrap   |                                                                                                           |                                                                                                    |                                                                                                               |
|                          | Natural Black                                                                                             | Cognac Greeen                                                                                      |                                                                                                               |
| Available Stone Finishes |                                                                                                           |                                                                                                    | *Additional S+B Stone Finishes available upon request. **Refer to S+B Material Guide for additional Finishes. |
|                          | Limestone Travertine                                                                                      | Calacatta Nero Storm                                                                               |                                                                                                               |
| List Price *             | Low: \$2,400 – Steel or Rush   Stone Tal<br>\$2,600 – Steel or Rush   Marble<br>\$2,700 – Leather   Stone | : \$2,700 – Steel or Rush   Stone<br>\$2,900 – Steel or Rush   Marble<br>\$2,990 – Leather   Stone | * List pricing is subject to change and does not include shipping.                                            |