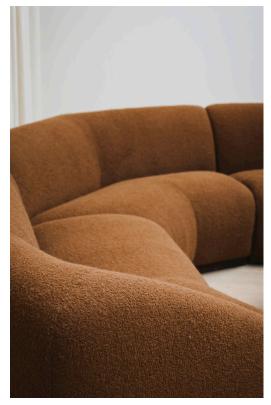

## STAHL+BAND

Pouf Sectional shown in Linen Blend (left), Velvet and White Oak (right).