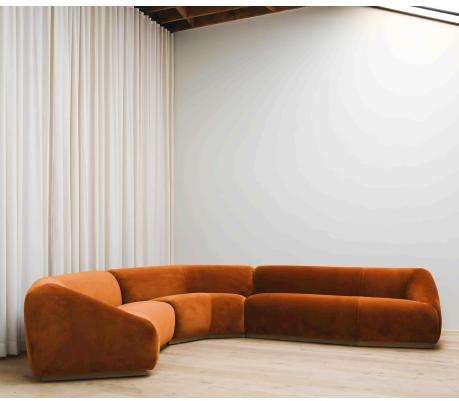

## STAHL+BAND

Pouf Sectional shown in Linen Blend (left), Velvet and White Oak (right).