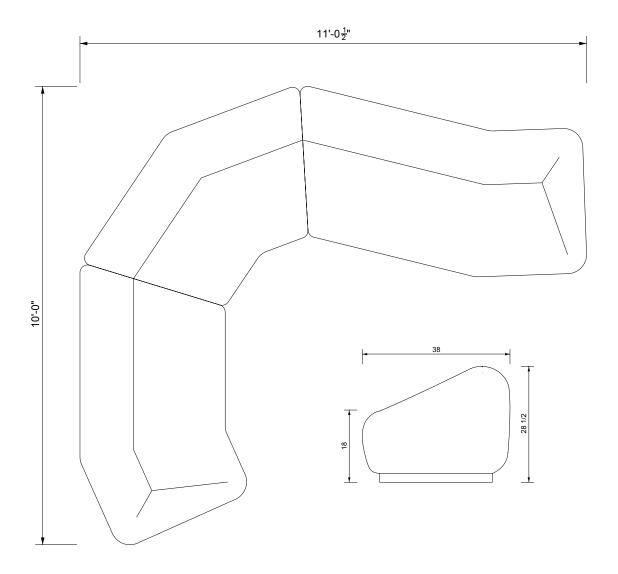

## **POUF SECTIONAL**

| Standard Dimensions          | Overall: 11' ½" L x 10' W x 28 ½" H<br>Seat Height: 18" |                                                                                                              |
|------------------------------|---------------------------------------------------------|--------------------------------------------------------------------------------------------------------------|
| COM                          | 22 yards                                                | *Minimum 54" plain goods, non-repeating pattern.<br>*COL pricing please inquire.                             |
| Available Wood Feet Finishes | T1 T1                                                   | *Additional S+B Wood Finishes available upon request. **Refer to S+B Material Guide for additional Finishes. |
|                              | White Oak Walnut                                        |                                                                                                              |
| List Price *                 | \$25,950                                                | *List pricing is subject to change and does not include shipping.                                            |