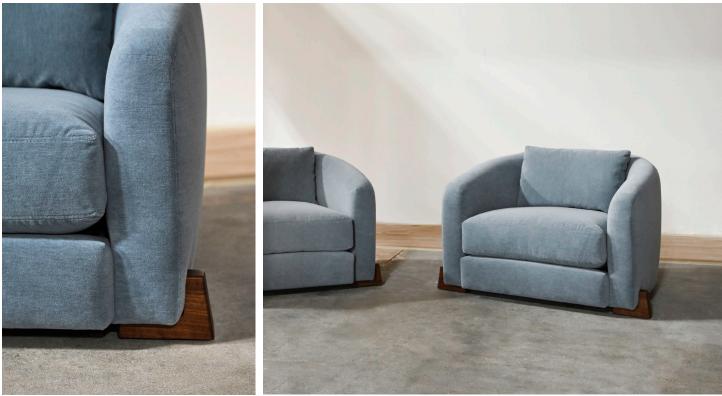

## **STAHL**+BAND



Faas Lounge Chair shown in COM and Walnut feet.

## FAAS LOUNGE CHAIR

| Standard Dimensions          | Overall: 37" W x 36" D x 27 ½" H<br>Seat Height: 17 ½" |                                                                                                                   |
|------------------------------|--------------------------------------------------------|-------------------------------------------------------------------------------------------------------------------|
| СОМ                          | 9 ½ yards                                              | *Minimum 54" plain goods, non-repeating pattern.                                                                  |
| Available Wood Feet Finishes | T1<br>White Oak<br>Walnut                              | * Additional S+B Wo