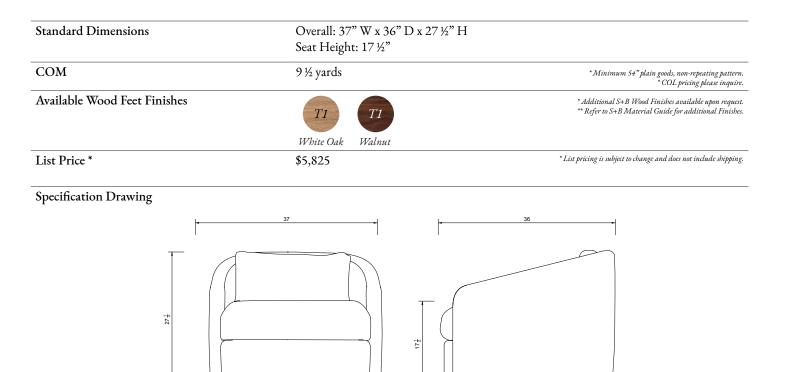

## FAAS LOUNGE CHAIR

| Standard Dimensions          | Overall: 37" W x 36" D x 27 ½" H<br>Seat Height: 17 ½" |                                                                                                                   |
|------------------------------|--------------------------------------------------------|-------------------------------------------------------------------------------------------------------------------|
| СОМ                          | 9 ½ yards                                              | *Minimum 54" plain goods, non-repeating pattern.                                                                  |
| Available Wood Feet Finishes | T1<br>White Oak<br>Walnut                              | * Additional S+B Wood Finishes available upon request.<br>** Refer to S+B Material Guide for additional Finishes. |
| List Price *                 | \$5,725                                                | * List pricing is subject to change and does not include shipping.                                                |

Specification Drawing

STAHLANDBAND.COM INFO@STAHLANDBAND.COM 424.228.4134