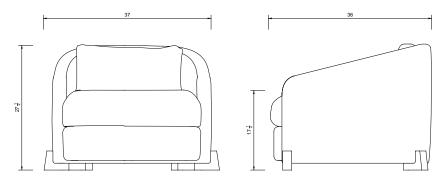

## FAAS LOUNGE CHAIR

| Standard Dimensions          | Overall: 37" W x 36" D x 27 ½" H<br>Seat Height: 17 ½" |                                                                                                                   |
|------------------------------|--------------------------------------------------------|-------------------------------------------------------------------------------------------------------------------|
| СОМ                          | 9 ½ yards                                              | *Minimum 54" plain goods, non-repeating pattern.                                                                  |
| Available Wood Feet Finishes | T1<br>White Oak<br>Walnut                              | * Additional S+B Wood Finishes available upon request.<br>** Refer to S+B Material Guide for additional Finishes. |
| List Price *                 | \$5,725                                                | * List pricing is subject to change and does not include shipping.                                                |

Specification Drawing

STAHLANDBAND.COM INFO@STAHLANDBAND.COM 424.228.4134