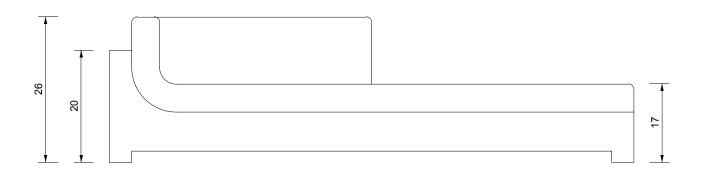

## FRANCK CHAISE

| Standard Dimensions     | Overall: 94" W x 38" D x 26" H<br>Seat Height: 17" |                                                                                                               |
|-------------------------|----------------------------------------------------|---------------------------------------------------------------------------------------------------------------|
| COM                     | 9 ½ yards                                          | *Minimum 54" plain goods, non-reapeating pattern.<br>*COL pricing please inquire                              |
| Available Wood Finishes | T1 T1 T2                                           | *Additional S+B Wood Finishes available upon request. ** Refer to S+B Material Guide for additional Finishes. |
|                         | White Oak Walnut Ash Charred Red                   | Oak                                                                                                           |
| List Price *            | Tier 1 – \$14,800<br>Tier 2 – \$15,200             | *List pricing is subject to change and does not include shipping.                                             |