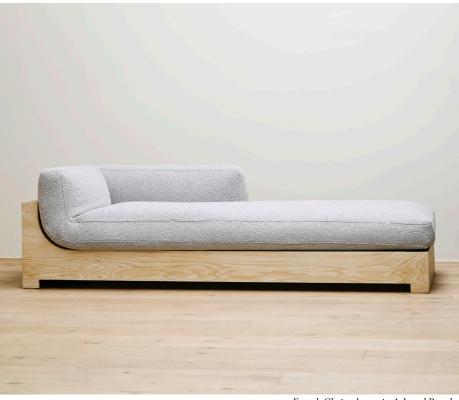

## STAHL+BAND

Franck Chaise shown in Ash and Boucle.

## FRANCK CHAISE

| Standard Dimensions     | Overall: 94" W x 38" D x 26" H<br>Seat Height: 17" |                                                                                                               |
|-------------------------|----------------------------------------------------|---------------------------------------------------------------------------------------------------------------|
| COM                     | 9 ½ yards                                          | *Minimum 54" plain goods, non-reapeating pattern.<br>*COL pricing please inquire                              |
| Available Wood Finishes | T1 T1 T2                                           | *Additional S+B Wood Finishes available upon request. ** Refer to S+B Material Guide for additional Finishes. |
|                         | White Oak Walnut Ash Charred Red                   | Oak                                                                                                           |
| List Price *            | Tier 1 – \$14,800<br>Tier 2 – \$15,200             | *List pricing is subject to change and does not include shipping.                                             |