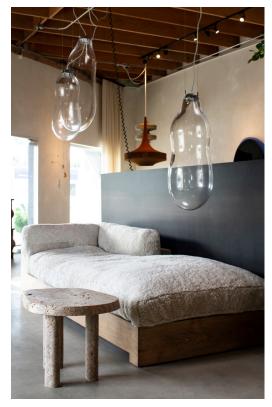

## STAHL+BAND





Franck Chaise shown in Ash and Boucle.

## FRANCK CHAISE

| Standard Dimensions     | Overall: 94" W x 38" D x 26" H<br>Seat Height: 17" |                                                                                                               |
|-------------------------|----------------------------------------------------|---------------------------------------------------------------------------------------------------------------|
| COM                     | 9 ½ yards                                          | *Minimum 54" plain goods, non-reapeating pattern.<br>*COL pricing please inquire                              |
| Available Wood Finishes | T1 T1 T2                                           | *Additional S+B Wood Finishes available upon request. ** Refer to S+B Material