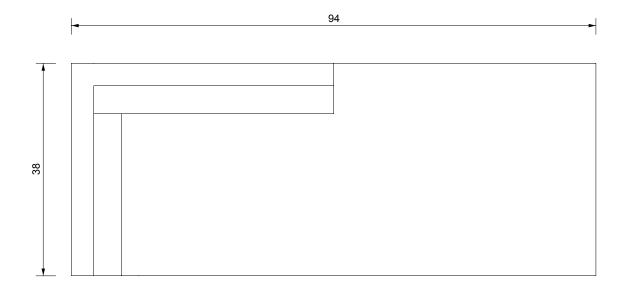

## FRANCK CHAISE

| Standard Dimensions     | Overall: 94" W x 38" D x 26" H<br>Seat Height: 17" |                                                                                                               |
|-------------------------|----------------------------------------------------|---------------------------------------------------------------------------------------------------------------|
| COM                     | 9 ½ yards                                          | *Minimum 54" plain goods, non-reapeating pattern.<br>*COL pricing please inquire                              |
| Available Wood Finishes | T1 T1 T2                                           | *Additional S+B Wood Finishes available upon request. ** Refer to S+B Material Guide for additional Finishes. |
|                         | White Oak Walnut Ash Charred Red                   | Oak                                                                                                           |
| List Price *            | Tier 1 – \$14,800<br>Tier 2 – \$15,200             | *List pricing is subject to change and does not include shipping.                                             |