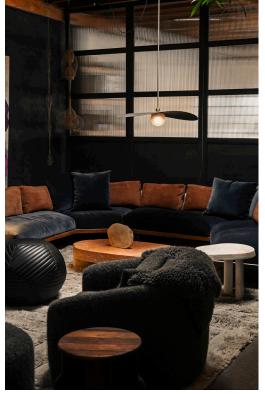

## STAHL+BAND





JP Sectional shown in Walnut with White Lacquer.

## JP SECTIONAL

| Standard Dimensions     | Overall: 12'8" L x 9'4" W x 30" H<br>Seat Height: 16" |                                                                                                                                  |
|-------------------------|-------------------------------------------------------|----------------------------------------------------------------------------------------------------------------------------------|
| COM                     | 23 yards                                              | *Minimum 54" plain goods, non-reapeating pattern.<br>*COL pricing please inqure.<br>***6 yards for throw pillows (Not included)) |
| Available Wood Finishes | T1 T1 T1 T2  White Oak Walnut Ash Lemon W             |