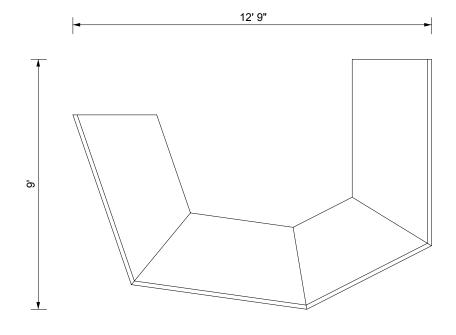

## JP SECTIONAL

| Standard Dimensions     | Overall: 12'8" L x 9'4" W x 30" H<br>Seat Height: 16" |                                                                                                                                  |
|-------------------------|-------------------------------------------------------|----------------------------------------------------------------------------------------------------------------------------------|
| COM                     | 23 yards                                              | *Minimum 54" plain goods, non-reapeating pattern.<br>*COL pricing please inqure.<br>***6 yards for throw pillows (Not included)) |
| Available Wood Finishes | T1 T1 T1 T2  White Oak Walnut Ash Lemon W             |                                                                                                                                  |
| List Price *            | Tier 1 – \$33,000<br>Tier 2 – \$34,500                | *List pricing is subject to change and does not include shipping.                                                                |