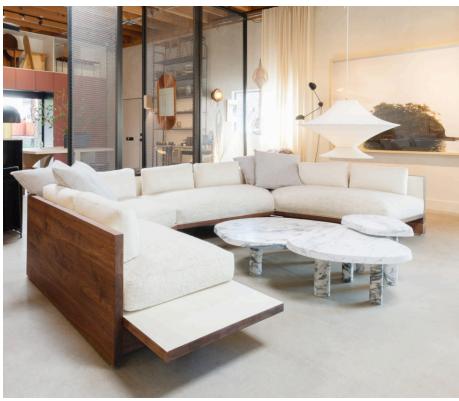

## STAHL+BAND





JP Sectional shown in Walnut with White Lacquer.

## JP SECTIONAL

| Standard Dimensions     | Overall: 12'8" L x 9'4" W x 30" H<br>Seat Height: 16" |                                                                                                                                  |
|-------------------------|-------------------------------------------------------|----------------------------------------------------------------------------------------------------------------------------------|
| COM                     | 23 yards                                              | *Minimum 54" plain goods, non-reapeating pattern.<br>*COL pricing please inqure.<br>***6 yards for throw pillows (Not included)) |
| Available Wood Finishes | T1 T1 T1 T2  White Oak Walnut Ash Lemon W             |