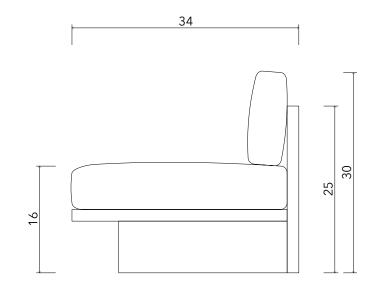

## JP SECTIONAL

| Standard Dimensions     | Overall: 12'8" L x 9'4" W x 30" H<br>Seat Height: 16" |                                                                                                                                  |
|-------------------------|-------------------------------------------------------|----------------------------------------------------------------------------------------------------------------------------------|
| COM                     | 23 yards                                              | *Minimum 54" plain goods, non-reapeating pattern.<br>*COL pricing please inqure.<br>***6 yards for throw pillows (Not included)) |
| Available Wood Finishes | T1 T1 T1 T2  White Oak Walnut Ash Lemon W             |                                                                                                                                  |
| List Price *            | Tier 1 – \$33,000<br>Tier 2 – \$34,500                | *List pricing is subject to change and does not include shipping.                                                                |