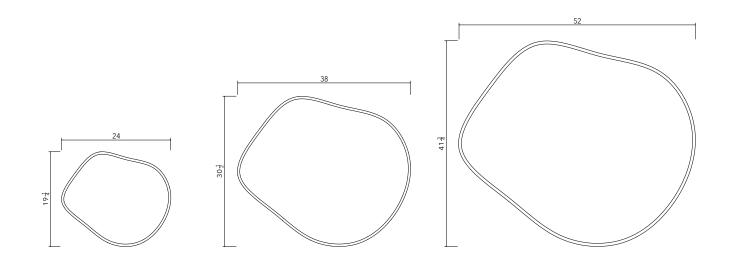

## L3 MIRROR

| Standard Dimensions       | Small: 24" W x 19 ¼" H x 3" D               |                                                                                                                |
|---------------------------|---------------------------------------------|----------------------------------------------------------------------------------------------------------------|
|                           | Medium: 38" W x 30 ½" H x 3" D              |                                                                                                                |
|                           | Large: 52" W x 41 ¾" H x 3" D               |                                                                                                                |
| Available Wood Finishes   | T1 T1 T2 T2                                 | * Additional S+B Wood Finishes available upon reques<br>** Refer to S+B Material Guide for additional Finishe. |
|                           | White Oak Walnut Ash Charred Red Oak        |                                                                                                                |
| Available Mirror Finishes |                                             |                                                                                                                |
|                           | Standard Antiqued                           |                                                                                                                |
| List Price *              | Small: Tier 1 – \$4,350   Tier 2 – \$4,550  | * List pricing is subject to change and does not include shipping                                              |
|                           | Medium: Tier 1 – \$5,350   Tier 2 – \$5,550 |                                                                                                                |
|                           | Large: Tier 1 – \$5,950   Tier 2 – \$6,150  |                                                                                                                |

## Specification Drawing

STAHLANDBAND.COM INFO@STAHLANDBAND.COM 424.228.4134