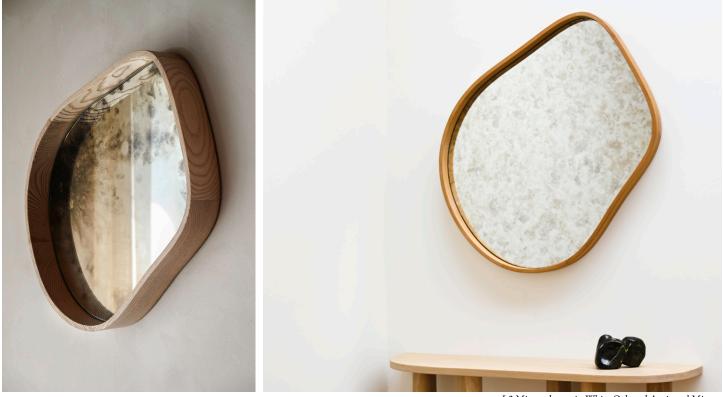

## **STAHL**+BAND



L3 Mirror shown in White Oak and Antiqued Mirror.

## L3 MIRROR

| Standard Dimensions       | Small: 24" W x 19 ¼" H x 3" D               |                                                                                                                |
|---------------------------|---------------------------------------------|----------------------------------------------------------------------------------------------------------------|
|                           | Medium: 38" W x 30 ½" H x 3" D              |                                                                                                                |
|                           | Large: 52" W x 41 ¾" H x 3" D               |