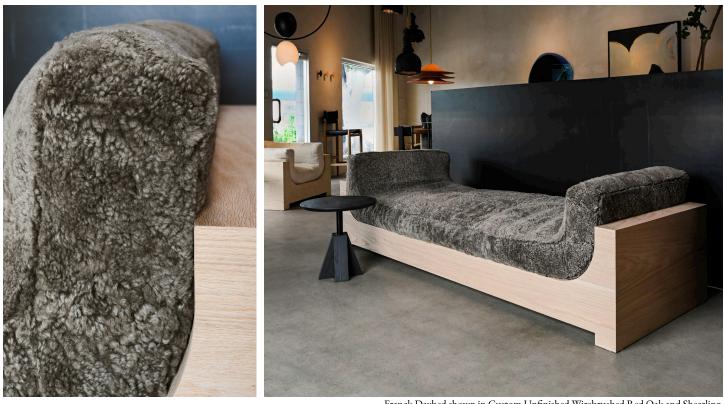

## **STAHL**+BAND

Franck Daybed shown in Custom Unfinished Wirebrushed Red Oak and Shearling.

## FRANCK DAYBED

| Standard Dimensions     | Overall: 94" W x 34" D x 26" H<br>Seat Height: 17" |                                                                                                                   |
|-------------------------|----------------------------------------------------|-------------------------------------------------------------------------------------------------------------------|
| СОМ                     | 8 ½ yards                                          | *Minimum 54" plain goods, non-reapeating pattern.<br>*COL pricing please inquire                                  |
| Available Wood Finishes | T1 T1 T1 T2                                        | * Additional S+B Wood Finishes available upon request.<br>** Refer to S+B Material Guide for additional Finishes. |
|                         | White Oak Walnut Ash Charred                       | Red Oak                                                                                                           |
| List Price *            | Tier 1 – \$13,800<br>Tier 2 – \$14,200             | * List pricing is subject to change and does not include shipping.                                                |