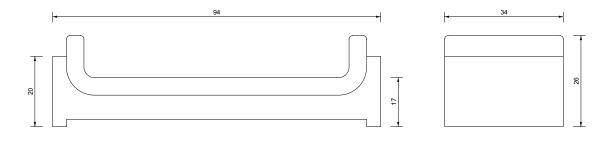

## FRANCK DAYBED

| Standard Dimensions     | Overall: 94" W x 34" D x 26" H<br>Seat Height: 17" |                                                                                                                   |
|-------------------------|----------------------------------------------------|-------------------------------------------------------------------------------------------------------------------|
| СОМ                     | 8 ½ yards                                          | *Minimum 54" plain goods, non-reapeating pattern.<br>*COL pricing please inquire                                  |
| Available Wood Finishes | T1 T1 T1 T2                                        | * Additional S+B Wood Finishes available upon request.<br>** Refer to S+B Material Guide for additional Finishes. |
|                         | White Oak Walnut Ash Charred                       | Red Oak                                                                                                           |
| List Price *            | Tier 1 – \$13,800<br>Tier 2 – \$14,200             | * List pricing is subject to change and does not include shipping.                                                |

Specification Drawing

STAHLANDBAND.COM INFO@STAHLANDBAND.COM 424.228.4134