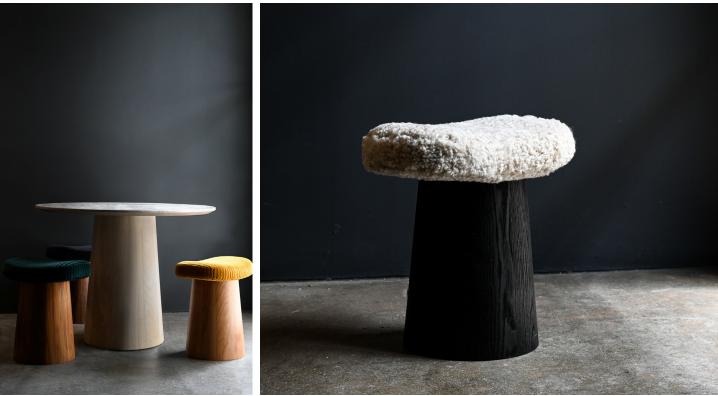

## **STAHL**+BAND

Spule Stool shown in Teak and Velevet (left), Charred Red Oak and Shearling (right).