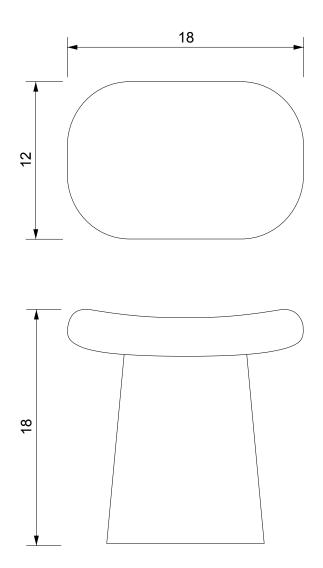

## SPULE STOOL

| Standard Dimensions     | Overall: 18" W x 12" D x 18" H                   |                                                                                  |
|-------------------------|--------------------------------------------------|----------------------------------------------------------------------------------|
| СОМ                     | 1 yard                                           | *Minimum 54" plain goods, non-repeating pattern.<br>*COL pricing please inquire. |
| Available Wood Finishes |                                                  |                                                                                  |
| List Price *            | Ash White Oak Walnut Charree<br>Tier 1 – \$3,150 | l Ked Oak * List pricing is subject to change and does not include shipping.     |
|                         | Tier 2 – \$3,450                                 |                                                                                  |

## Specification Drawing