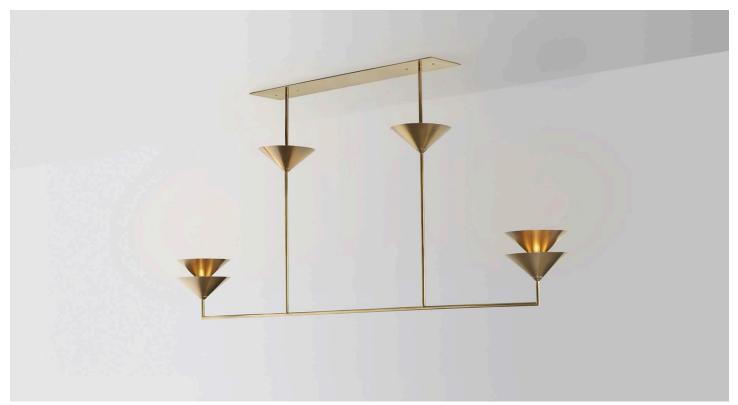

Balanced Stack shown in Aged Brass finish.

# **BALANCED STACK**

| Standard Dimensions | Body : 9" H x 71.7" W x 8.3" D                               |
|---------------------|--------------------------------------------------------------|
|                     | Drop : As specified (28" minimum)                            |
|                     | Weight : 13.2lb (Approx.)                                    |
| Materials           | Brass                                                        |
| Details             | Bulbs Included: 12V G4 LED (18)                              |
|                     | Dimmable : Yes                                               |
|                     | UL compatible - Certification available upon request.        |
|                     | Driver included: 12V driver required (110V - 240V)           |
|                     | Customizable : Contact for inquiries.                        |
| Available Finishes  | Ø Ø Ø Ø Ø                                                    |
|                     | Polished Aged Brushed Bronzed Black                          |
|                     | (Color coated and metal plated also available upon request.) |
|                     |                                                              |