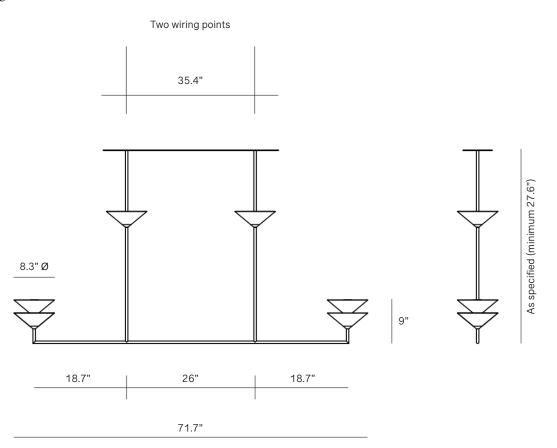

## Specification Drawing

**Care Instructions** 

# **BALANCED STACK**

| Standard Dimensions | Body : 9" H x 71.7" W x 8.3" D                               |
|---------------------|--------------------------------------------------------------|
|                     | Drop : As specified (28" minimum)                            |
|                     | Weight : 13.2lb (Approx.)                                    |
| Materials           | Brass                                                        |
| Details             | Bulbs Included: 12V G4 LED (18)                              |
|                     | Dimmable : Yes                                               |
|                     | UL compatible - Certification available upon request.        |
|                     | Driver included: 12V driver required (110V - 240V)           |
|                     | Customizable : Contact for inquiries.                        |
| Available Finishes  | Ø Ø Ø Ø Ø                                                    |
|                     | Polished Aged Brushed Bronzed Black                          |
|                     | (Color coated and metal plated also available upon request.) |
|                     |                                                              |