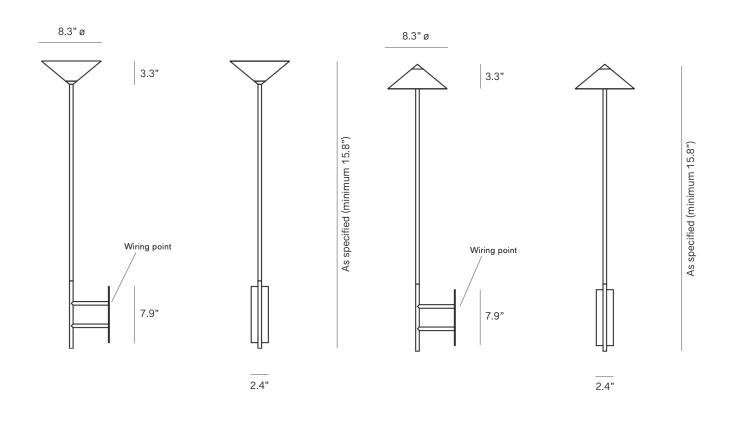

## WALL STACK UP/DOWN

| Standard Dimensions | Body : 8.3" Ø x 3.4" H                                            |
|---------------------|-------------------------------------------------------------------|
|                     | Drop : As specified (16" minimum)                                 |
|                     | Canopy : 7.9" H x 2.4" W                                          |
|                     | Weight : 2.5lb (Approx.)                                          |
| Materials           | Brass                                                             |
| Details             | Bulbs Included: 12V G4 LED (3)                                    |
|                     | Dimmable : Yes                                                    |
|                     | UL Listed : UL compatible - Certification available upon request. |
|                     | Driver included: 12V driver required (110V - 240V)                |
|                     | Customizable : Contact for inquiries.                             |
| Available Finishes  | <i>// // // // // // // // // // // // // </i>                    |
|                     | Polished Aged Brushed Bronzed Black                               |
|                     | (Color coated and metal plated also available upon request.)      |
| List Price*         | Contact for Price                                                 |