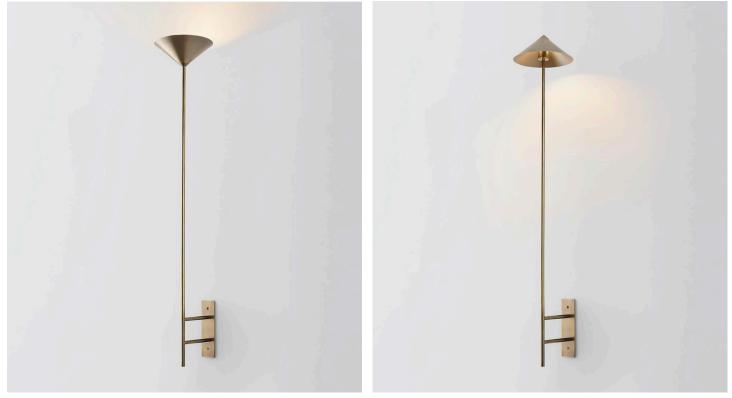

Wall Stack Up (L) and Wall Stack Down (R) shown in Aged Brass finish.

## WALL STACK UP/DOWN

| Standard Dimensions | Body : 8.3" Ø x 3.4" H                                            |
|---------------------|-------------------------------------------------------------------|
|                     | Drop : As specified (16" minimum)                                 |
|                     | Canopy : 7.9" H x 2.4" W                                          |
|                     | Weight : 2.5lb (Approx.)                                          |
| Materials           | Brass                                                             |
| Details             | Bulbs Included: 12V G4 LED (3)                                    |
|                     | Dimmable : Yes