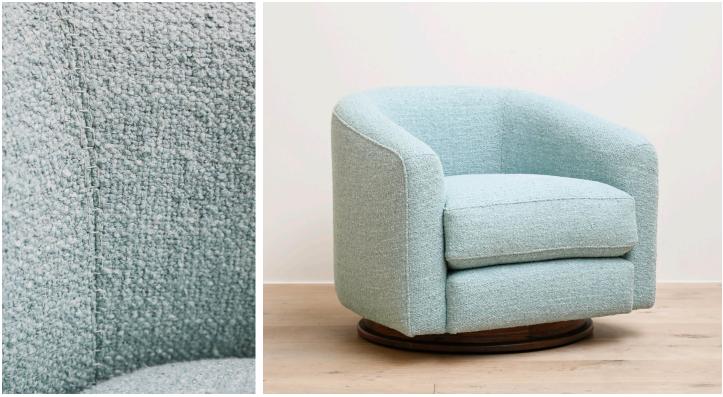

## **STAHL**+BAND

Maas Swivel shown in Linen Blend and Walnut with Custom Stitch Detail.