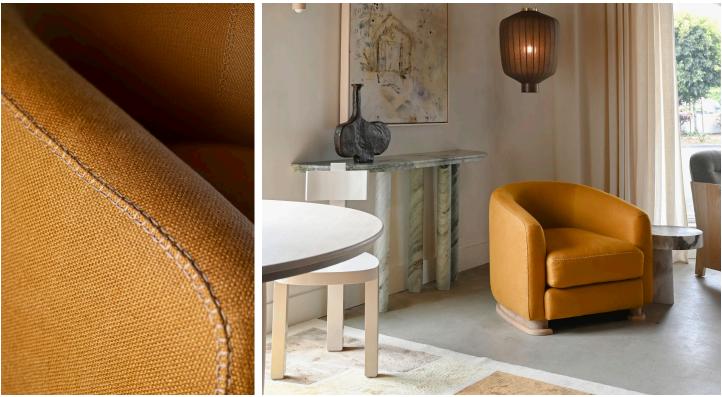

## **STAHL**+BAND

Maas Lounge Chair shown in Linen and White Oak with Custom Stitch Detail.