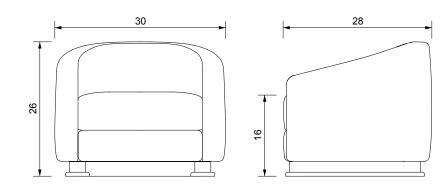

## MAAS LOUNGE CHAIR

| Standard Dimensions     | Overall: 30" W x 28" D x 26" H<br>Seat Height: 16" |                                                                                                                      |
|-------------------------|----------------------------------------------------|----------------------------------------------------------------------------------------------------------------------|
| СОМ                     | 8 yards                                            | *Minimum 54" plain goods, non-repeating pattern.<br>*COL pricing please inquire.                                     |
| Available Wood Finishes | T1 T1                                              | * Additional S+B Wood Finishes available upon request.<br>** Refer to S+B Material Guide for additional Finishes.    |
|                         | White Oak Walnut                                   |                                                                                                                      |
| List Price *            | \$6,200                                            | * List pricing is subject to change and does not include shipping.<br>* Additional \$1,200 for custom stitch deatil. |

Specification Drawing

STAHLANDBAND.COM INFO@STAHLANDBAND.COM 424.228.4134