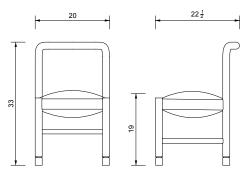

## DUBEL DINING CHAIR

| Standard Dimensions     | Overall: 20" W x 22 ½" D x 33" H<br>Seat Height: 19" |                                                                                                                   |
|-------------------------|------------------------------------------------------|-------------------------------------------------------------------------------------------------------------------|
| СОМ                     | 1 yard                                               | * Minimum 54" plain goods, non-reapeating pattern.<br>*COL pricing please inquire                                 |
| Available Wood Finishes | T1 T1 T1 T2                                          | * Additional S+B Wood Finishes available upon request.<br>** Refer to S+B Material Guide for additional Finishes. |
|                         | White Oak Walnut Cherry Charred R                    | ed Oak                                                                                                            |
| List Price *            | Tier 1 – \$2,990                                     | * List pricing is subject to change and does not include shipping.                                                |
|                         | Tier 2 – \$3,125                                     |                                                                                                                   |

Specification Drawing

STAHLANDBAND.COM INFO@STAHLANDBAND.COM 424.228.4134