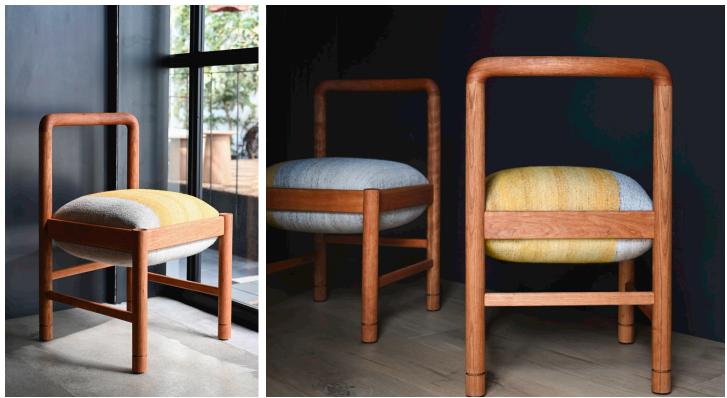

## **STAHL**+BAND

Dubel Dining Chair shown in Wirebrushed Cherry and Madda Textiles.