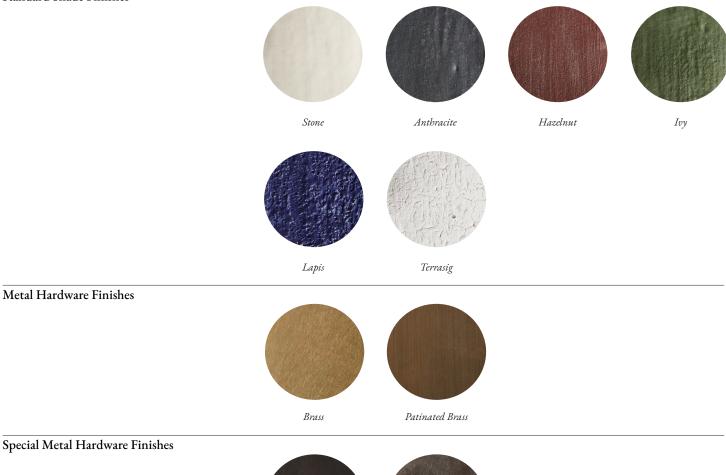

## AUGUSTUS PENDANT

| Standard Dimensions | Body: 16 3/4" Ø x 9" H                                                                     |
|---------------------|--------------------------------------------------------------------------------------------|
|                     | Suspension: Fixed brass rod, 3 ft OAL standard (overall length is measured from ceiling to |
|                     | bottom of the fixture, additional length priced per inch.)                                 |
|                     | Weight : 27 lbs                                                                            |
| Materials           | Ceramic, glass, brass                                                                      |
| Details             | Bulbs Included: G9/110V/4.5W/450lm/2700K/dimmable (1)                                      |
|                     | Wiring : Hardwired                                                                         |
|                     | Dimmable : TRIAC compatible                                                                |
|                     | Certifications: UL listed, damp-rated                                                      |
|                     | Customizable : Contact for inquiries                                                       |
| Available Finishes  | See following page                                                                         |
| List Price*         | Contact for Price                                                                          |

## **STAHL** + BAND

Special Metal Hardware Finishes

Blackened Brass

Pewter

Specification Drawing

| Care Instructions         | General<br>Never use scouring pads or abrasive cleaning solutions. We recommend using soft<br>microfiber cloths.                                                                                                                                                                       |
|---------------------------|----------------------------------------------------------------------------------------------------------------------------------------------------------------------------------------------------------------------------------------------------------------------------------------|
|                           | Metal<br>Wipe with a damp or dry microfiber cloth. Please note that our brass is unlaquered, and<br>will darken naturally over time.                                                                                                                                                   |
|                           | Glass<br>Wipe clear or colored glass with a damp microfiber cloth. For sandblasted or etched glass,<br>use a dry microfiber cloth. Removable glass shades can be washed carefully in a sink using<br>warm or hot water.                                                                |
|                           | Ceramic<br>Wipe with a damp microfiber cloth. Do not submerge in water.                                                                                                                                                                                                                |
| Note                      | This fixture has handmade elements and may exhibit variability within the same piece.<br>These variations are inherent in the production process and are not to be considered as<br>defects. We do our best to maintain a consistent product while honoring handmade<br>craftsmanship. |
| Installation Instructions | Please contact for installation instructions.                                                                                                                                                                                                                                          |