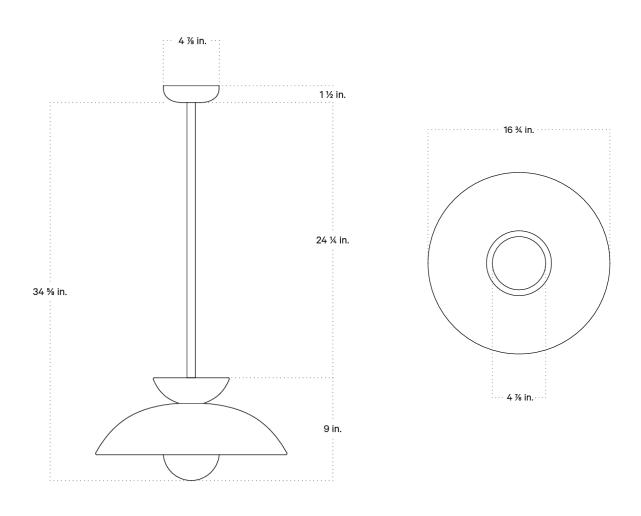

## AUGUSTUS PENDANT

| Standard Dimensions | Body: 16 3/4" Ø x 9" H                                                                     |
|---------------------|--------------------------------------------------------------------------------------------|
|                     | Suspension: Fixed brass rod, 3 ft OAL standard (overall length is measured from ceiling to |
|                     | bottom of the fixture, additional length priced per inch.)                                 |
|                     | Weight : 27 lbs                                                                            |
| Materials           | Ceramic, glass, brass                                                                      |
| Details             | Bulbs Included: G9/110V/4.5W/450lm/2700K/dimmable (1)                                      |
|                     | Wiring : Hardwired                                                                         |
|                     | Dimmable : TRIAC compatible                                                                |
|                     | Certifications: UL listed, damp-rated                                                      |
|                     | Customizable : Contact for inquiries                                                       |
| Available Finishes  | See following page                                                                         |
| List Price*         | Contact for Price                                                                          |