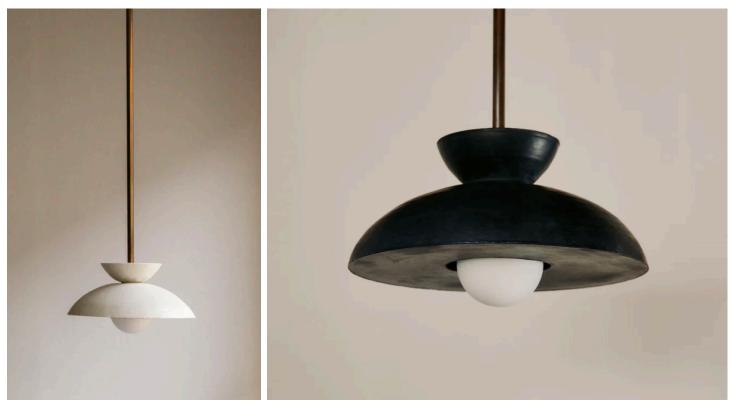

Augustus Pendant shown in Stone (L), also shown in Anthracite (R)

## AUGUSTUS PENDANT

| Standard Dimensions | Body: 16 3/4" Ø x 9" H                                                                     |
|---------------------|--------------------------------------------------------------------------------------------|
|                     | Suspension: Fixed brass rod, 3 ft OAL standard (overall length is measured from ceiling to |
|                     | bottom of the fixture, additional length priced per inch.)                                 |
|                     | Weight : 27 lbs                                                                            |
| Materials           | Ceramic, glass, brass                                                                      |
| Details             | Bulbs Included: G9/110V/4.5W/450lm/2700K/dimmable (1)                                      |
|                     | Wiring : Hardwired                                                                         |
|                     | Dimmable : TRIAC compatible                                                                |
|                     | Certifications: UL listed, damp-rated                                                      |
|                     | Customizable : Contact for inquiries                                                       |
| Available Finishes  | See following page                                                                         |
| List Price*         | Contact for Price                                                                          |