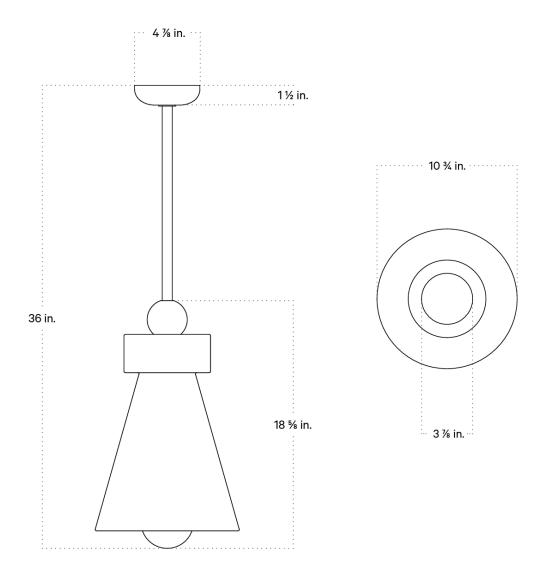

# PALOMA PENDANT SMALL

| Standard Dimensions | Body: 10 3/4" Ø x 18 5/8" H                                                                |
|---------------------|--------------------------------------------------------------------------------------------|
|                     | Suspension: Fixed brass rod, 3 ft OAL standard (overall length is measured from ceiling to |
|                     | bottom of the fixture, additional length priced per inch.)                                 |
|                     | Weight: 25 lbs                                                                             |
| Materials           | Ceramic, glass, brass                                                                      |
| Details             | Bulbs Included: G9/110V/4.5W/450lm/2700K/dimmable (1)                                      |
|                     | Wiring : Hardwired                                                                         |
|                     | Dimmable : TRIAC compatible                                                                |
|                     | Certifications: UL listed, damp-rated                                                      |
|                     | Customizable : Contact for inquiries                                                       |
| Available Finishes  | See following page                                                                         |
| List Price*         | Contact For Price                                                                          |