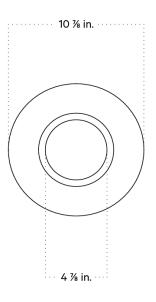

# PALOMA PENDANT SMALL

| Standard Dimensions | Body: 10 3/4" Ø x 18 5/8" H                                                                |
|---------------------|--------------------------------------------------------------------------------------------|
|                     | Suspension: Fixed brass rod, 3 ft OAL standard (overall length is measured from ceiling to |
|                     | bottom of the fixture, additional length priced per inch.)                                 |
|                     | Weight: 25 lbs                                                                             |
| Materials           | Ceramic, glass, brass                                                                      |
| Details             | Bulbs Included: G9/110V/4.5W/450lm/2700K/dimmable (1)                                      |
|                     | Wiring : Hardwired                                                                         |
|                     | Dimmable : TRIAC compatible                                                                |
|                     | Certifications: UL listed, damp-rated                                                      |
|                     | Customizable : Contact for inquiries                                                       |
| Available Finishes  | See following page                                                                         |
| List Price*         | Contact For Price                                                                          |