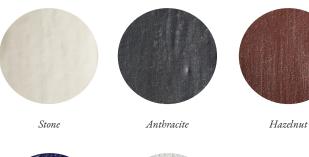

.5W/450lm/2700K/dimmable (1)                                      |
|                     | Wiring : Hardwired                                                                         |
|                     | Dimmable : TRIAC compatible                                                                |
|                     | Certifications: UL listed, damp-rated                                                      |
|                     | Customizable : Contact for inquiries                                                       |
| Available Finishes  | See following page                                                                         |
| List Price*         | Contact For Price                                                                          |

### Standard Shade Finishes







Ivy

Lapis Terrasig

## Metal Hardware Finishes



# Special Metal Hardware Finishes



Blackened Brass





| Care Instructions         | General                                                                                                                                                                                                                                                                       |
|---------------------------|-------------------------------------------------------------------------------------------------------------------------------------------------------------------------------------------------------------------------------------------------------------------------------|
|                           | Never use scouring pads or abrasive cleaning soluti