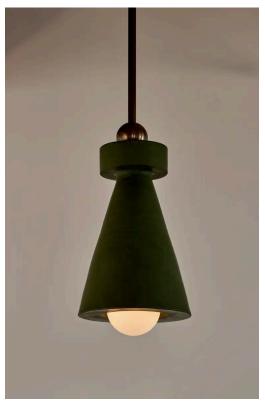

 $Paloma\ Pendant\ Small\ shown\ in\ Ivy\ with\ Patina\ Brass\ (L),\ also\ shown\ in\ Anthracite\ with\ Patina\ Brass\ (R)$ 

# PALOMA PENDANT SMALL

| Standard Dimensions | Body: 10 3/4" Ø x 18 5/8" H                                                                |
|---------------------|--------------------------------------------------------------------------------------------|
|                     | Suspension: Fixed brass rod, 3 ft OAL standard (overall length is measured from ceiling to |
|                     | bottom of the fixture, additional length priced per inch.)                                 |
|                     | Weight: 25 lbs                                                                             |
| Materials           | Ceramic, glass, brass                                                                      |
| Details             | Bulbs Included: G9/110V/4.5W/450lm/2700K/dimmable (1)                                      |
|                     | Wiring : Hardwired                                                                         |
|                     | Dimmable : TRIAC compatible                                                                |
|                     | Certifications: UL listed, damp-rated                                                      |
|                     | Customizable : Contact for inquiries                                                       |
| Available Finishes  | See following page                                                                         |
| List Price*         | Contact For Price                                                                          |