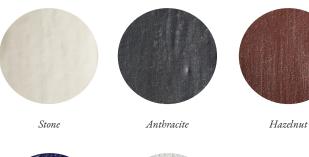

.5W/450lm/2700K/dimmable (1)                                      |
|                     | Wiring : Hardwired                                                                         |
|                     | Dimmable : TRIAC compatible                                                                |
|                     | Certifications: UL listed, damp-rated                                                      |
|                     | Customizable : Contact for inquiries                                                       |
| Available Finishes  | See following page                                                                         |
| List Price*         | Contact For Price                                                                          |

### Standard Shade Finishes







Ivy

Lapis Terrasig

## Metal Hardware Finishes



# Special Metal Hardware Finishes



Blackened Brass



| Care Instructions         | General                                                                                                                                                                                                                                                                       |
|---------------------------|-------------------------------------------------------------------------------------------------------------------------------------------------------------------------------------------------------------------------------------------------------------------------------|
|                           | Never use scouring pads or abrasive cleaning solution