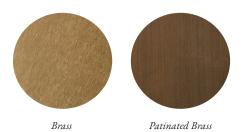

|
|                     | Wiring : Hardwired                                                                         |
|                     | Dimmable : TRIAC compatible                                                                |
|                     | Certifications: UL listed, damp-rated                                                      |
|                     | Customizable : Contact for inquiries                                                       |
| Available Finishes  | See following page                                                                         |
| List Price*         | Contact For Price                                                                          |

### Standard Shade Finishes







Ivy

Lapis Terrasig

## Metal Hardware Finishes



# Special Metal Hardware Finishes



Blackened Brass



| Care Instructions         | General                                                                                                                                                                                                                                                                       |
|---------------------------|-------------------------------------------------------------------------------------------------------------------------------------------------------------------------------------------------------------------------------------------------------------------------------|
|                           | Never use scouring pads or abrasive cleaning solutions. We recommend using soft microfiber cloths.