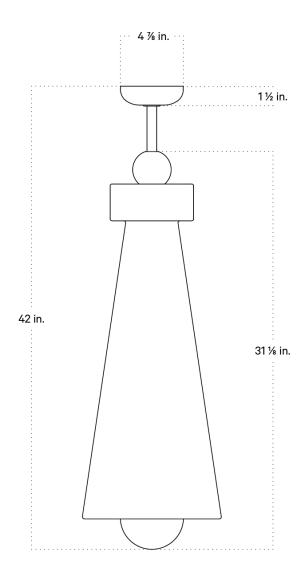

# PALOMA PENDANT LARGE

| Standard Dimensions | Body: 10 7/8" Ø x 31 1/8"H                                                                 |
|---------------------|--------------------------------------------------------------------------------------------|
|                     | Suspension: Fixed brass rod, 3 ft OAL standard (overall length is measured from ceiling to |
|                     | bottom of the fixture, additional length priced per inch.)                                 |
|                     | Weight: 25 lbs                                                                             |
| Materials           | Ceramic, glass, brass                                                                      |
| Details             | Bulbs Included: G9/110V/4.5W/450lm/2700K/dimmable (1)                                      |
|                     | Wiring : Hardwired                                                                         |
|                     | Dimmable : TRIAC compatible                                                                |
|                     | Certifications: UL listed, damp-rated                                                      |
|                     | Customizable : Contact for inquiries                                                       |
| Available Finishes  | See following page                                                                         |
| List Price*         | Contact For Price                                                                          |