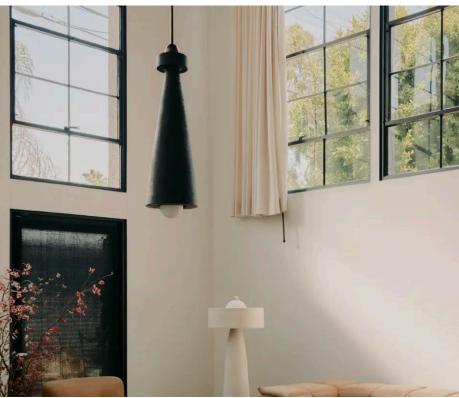

<sup>\*</sup>List pricing is subject to change and does not include shipping.

Paloma Pendant Large shown in Anthracite with Blackened Brass

# PALOMA PENDANT LARGE

| Standard Dimensions | Body: 10 7/8" Ø x 31 1/8"H                                                                 |
|---------------------|--------------------------------------------------------------------------------------------|
|                     | Suspension: Fixed brass rod, 3 ft OAL standard (overall length is measured from ceiling to |
|                     | bottom of the fixture, additional length priced per inch.)                                 |
|                     | Weight: 25 lbs                                                                             |
| Materials           | Ceramic, glass, brass                                                                      |
| Details             | Bulbs Included: G9/110V/4.5W/450lm/2700K/dimmable (1)                                      |
|                     | Wiring : Hardwired                                                                         |
|                     | Dimmable : TRIAC compatible                                                                |
|                     | Certifications: UL listed, damp-rated                                                      |
|                     | Customizable : Contact for inquiries                                                       |
| Available Finishes  | See following page                                                                         |
| List Price*         | Contact For Price                                                                          |