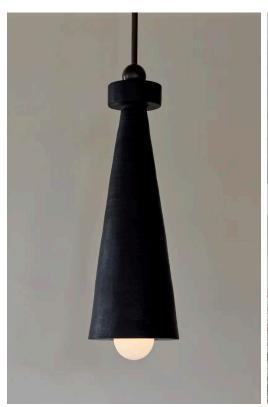

 $Paloma\ Pendant\ Small\ shown\ in\ Ivy\ with\ Patina\ Brass\ (L),\ also\ shown\ in\ Anthracite\ with\ Patina\ Brass\ (R)$ 

# PALOMA PENDANT SMALL

| Standard Dimensions | Body: 10 3/4" Ø x 18 5/8" H                                                                |
|---------------------|--------------------------------------------------------------------------------------------|
|                     | Suspension: Fixed brass rod, 3 ft OAL standard (overall length is measured from ceiling to |
|                     | bottom of the fixture, additional length priced per inch.)                                 |
|                     | Weight: 25 lbs                                                                             |
| Materials           | Ceramic, glass, brass                                                                      |
| Details             | Bulbs Included: G9/110V/4.5W/450lm/2700K/dimmable (1)                                      |
|                     | Wiring : Hardwired                                                                         |
|                     | Dimmable : TRIAC compatible                                                                |
|                     | Certifications: UL listed, damp-rated                                                      |
|                     | Customizable : Contact for inquiries                                                       |
| Available Finishes  | See following page                                                                         |
| List Price*         | Contact For Price                                                                          |