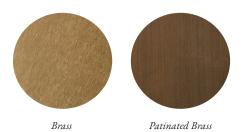

|
|                     | Wiring : Hardwired                                                                         |
|                     | Dimmable : TRIAC compatible                                                                |
|                     | Certifications: UL listed, damp-rated                                                      |
|                     | Customizable : Contact for inquiries                                                       |
| Available Finishes  | See following page                                                                         |
| List Price*         | Contact For Price                                                                          |

### Standard Shade Finishes







Ivy

Lapis Terrasig

## Metal Hardware Finishes



# Special Metal Hardware Finishes



Blackened Brass





| Care Instructions         | General                                                                                                                                                                                                                                                                       |
|---------------------------|-------------------------------------------------------------------------------------------------------------------------------------------------------------------------------------------------------------------------------------------------------------------------------|
|                           | Never use scouring pads or abrasive cleaning solutions. We recommend using soft microfiber cloths.