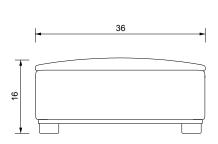

## **ROLLEN SECTIONAL**

| Standard Dimensions     | Chair: 36" W x 36" D x 28" H                     |                                                                                                                   |
|-------------------------|--------------------------------------------------|-------------------------------------------------------------------------------------------------------------------|
|                         | Seat Height: 16"                                 |                                                                                                                   |
|                         | Ottoman: 36" W x 36" D x 16" H                   |                                                                                                                   |
| СОМ                     | Chair – Frame: 5 yards   Seat Cushion: 2½ yards  | *Minimum 54" plain goods, non-repeating pattern.<br>* COL pricing please inquire.                                 |
|                         | Ottoman – Frame: 3 yards   Seat Cushion: 3 yards |                                                                                                                   |
| Available Wood Finishes | T1 T1 T1 T2                                      | * Additional S+B Wood Finishes available upon request.<br>** Refer to S+B Material Guide for additional Finishes. |
|                         | Ash White Oak Walnut Wirebrushed Cherry          |                                                                                                                   |
| List Price *            | Chair – \$6,250 each                             | * List pricing is subject to change and does not include                                                          |
|                         | Ottoman – \$3,875 each                           | shipping.                                                                                                         |

## Specification Drawing

STAHLANDBAND.COM INFO@STAHLANDBAND.COM 424.228.4134