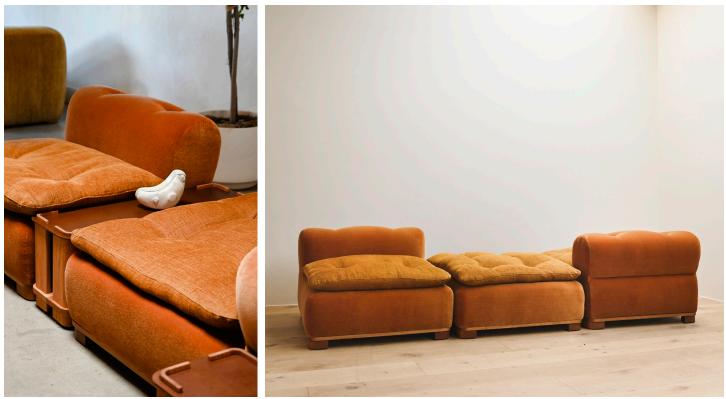

## **STAHL**+BAND

Rollen Sectional shown in Mohair and Linen with Cherry Base.

## **ROLLEN SECTIONAL**

| Standard Dimensions     | Chair: 36" W x 36" D x 28" H                     |                                                                                                                   |
|-------------------------|--------------------------------------------------|-------------------------------------------------------------------------------------------------------------------|
|                         | Seat Height: 16"                                 |                                                                                                                   |
|                         | Ottoman: 36" W x 36" D x 16" H                   |                                                                                                                   |
| СОМ                     | Chair – Frame: 5 yards   Seat Cushion: 2½ yards  | *Minimum 54" plain goods, non-repeating pattern.<br>* COL pricing please inquire.                                 |
|                         | Ottoman – Frame: 3 yards   Seat Cushion: 3 yards |                                                                                                                   |
| Available Wood Finishes | T1 T1 T1 T2                                      | * Additional S+B Wood Finishes available upon request.<br>** Refer to S+B Material Guide for additional Finishes. |
|                         | Ash White Oak Walnut Wirebrushed Cherry          |                                                                                                                   |
| List Price *            | Chair – \$6,250 each                             | * List pricing is subject to change and does not include                                                          |
|                         | Ottoman – \$3,875 each                           | shipping.                                                                                                         |