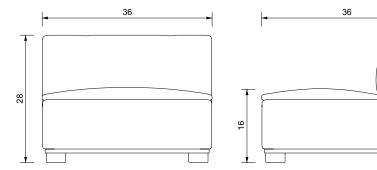

## **ROLLEN SECTIONAL**

| Standard Dimensions     | Chair: 36" W x 36" D x 28" H                     |                                                                                                                   |
|-------------------------|--------------------------------------------------|-------------------------------------------------------------------------------------------------------------------|
|                         | Seat Height: 16"                                 |                                                                                                                   |
|                         | Ottoman: 36" W x 36" D x 16" H                   |                                                                                                                   |
| СОМ                     | Chair – Frame: 5 yards   Seat Cushion: 2½ yards  | *Minimum 54" plain goods, non-repeating pattern.<br>* COL pricing please inquire.                                 |
|                         | Ottoman – Frame: 3 yards   Seat Cushion: 3 yards |                                                                                                                   |
| Available Wood Finishes | T1 T1 T1 T2                                      | * Additional S+B Wood Finishes available upon request.<br>** Refer to S+B Material Guide for additional Finishes. |
|                         | Ash White Oak Walnut Wirebrushed Cherry          |                                                                                                                   |
| List Price *            | Chair – \$6,250 each                             | * List pricing is subject to change and does not include                                                          |
|                         | Ottoman – \$3,875 each                           | shipping.                                                                                                         |

## Specification Drawing

STAHLANDBAND.COM INFO@STAHLANDBAND.COM 424.228.4134