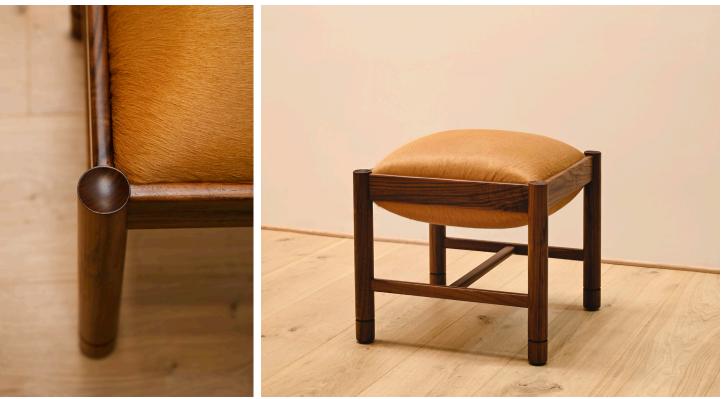

## **STAHL**+BAND

Dubel Stool shown in Walnut and Pony.

## DUBEL STOOL

| Standard Dimensions     | Overall: 20" W x 20" D x 19" H       |                                                                                                                   |
|-------------------------|--------------------------------------|-------------------------------------------------------------------------------------------------------------------|
| СОМ                     | 1 yard                               | * Minimum 54" plain goods, non-reapeating pattern.<br>*COL pricing please inquire.                                |
| Available Wood Finishes |                                      | * Additional S+B Wood Finishes available upon request.<br>** Refer to S+B Material Guide for additional Finishes. |
|                         | White Oak Walnut Cherry Charred      | Red Oak                                                                                                           |
| List Price *            | Tier 1 – \$2,600<br>Tier 3 – \$2,750 | * List pricing is subject to change and does not include shipping.                                                |