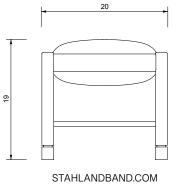

## DUBEL STOOL

| Standard Dimensions     | Overall: 20" W x 20" D x 19" H       |                                                                                                                   |
|-------------------------|--------------------------------------|-------------------------------------------------------------------------------------------------------------------|
| СОМ                     | 1 yard                               | * Minimum 54" plain goods, non-reapeating pattern.<br>*COL pricing please inquire.                                |
| Available Wood Finishes |                                      | * Additional S+B Wood Finishes available upon request.<br>** Refer to S+B Material Guide for additional Finishes. |
|                         | White Oak Walnut Cherry Charred      | Red Oak                                                                                                           |
| List Price *            | Tier 1 – \$2,600<br>Tier 3 – \$2,750 | * List pricing is subject to change and does not include shipping.                                                |

Specification Drawing

INFO@STAHLANDBAND.COM 424.228.4134