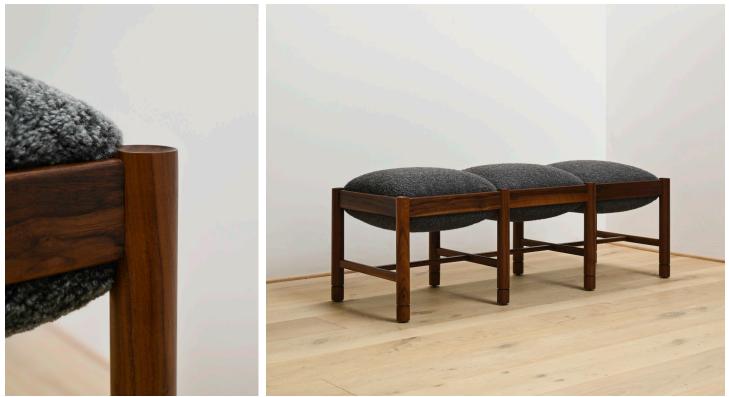

## **STAHL**+BAND

Dubel Triple Bench shown in Walnut and Shearling (left), Rosemary Hallgarten Double Weave Alpaca Boucle - Moon (right).

## DUBEL TRIPLE BENCH

| Standard Dimensions     | Overall: 56" W x 20" D x 19" H       |                                                                                                                   |
|-------------------------|--------------------------------------|-------------------------------------------------------------------------------------------------------------------|
| СОМ                     | 3 yards                              | * Minimum 54" plain goods, non-reapeating pattern.<br>*COL pricing please inquire.                                |
| Available Wood Finishes | T1 T1 T1 T2                          | * Additional S+B Wood Finishes available upon request.<br>** Refer to S+B Material Guide for additional Finishes. |
|                         | White Oak Walnut Cherry Charred H    | Red Oak                                                                                                           |
| List Price *            | Tier 1 – \$6,200<br>Tier 2 – \$6,500 | * List pricing is subject to change and does not include shipping.                                                |