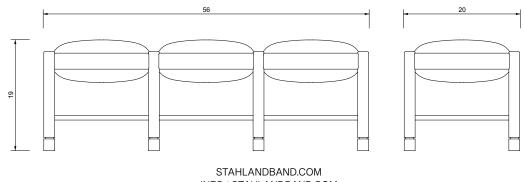

## DUBEL TRIPLE BENCH

| Standard Dimensions     | Overall: 56" W x 20" D x 19" H       |                                                                                                                   |
|-------------------------|--------------------------------------|-------------------------------------------------------------------------------------------------------------------|
| СОМ                     | 3 yards                              | * Minimum 54" plain goods, non-reapeating pattern.<br>*COL pricing please inquire.                                |
| Available Wood Finishes | T1 T1 T1 T2                          | * Additional S+B Wood Finishes available upon request.<br>** Refer to S+B Material Guide for additional Finishes. |
|                         | White Oak Walnut Cherry Charred H    | Red Oak                                                                                                           |
| List Price *            | Tier 1 – \$6,200<br>Tier 2 – \$6,500 | * List pricing is subject to change and does not include shipping.                                                |

Specification Drawing

INFO@STAHLANDBAND.COM 424.228.4134