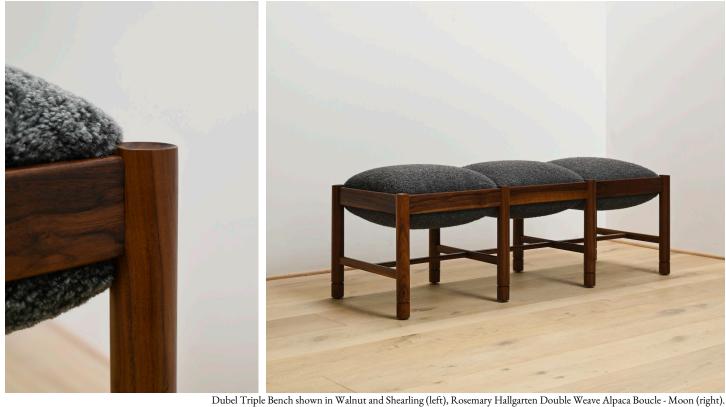

## DUBEL TRIPLE BENCH

| Standard Dimensions     | Overall: 56" W x 20" D x 19" H       |                                                                                                               |
|-------------------------|--------------------------------------|---------------------------------------------------------------------------------------------------------------|
| COM                     | 3 yards                              | * Minimum 54" plain goods, non-reapeating pattern.<br>*COL pricing please inquire.                            |
| Available Wood Finishes | TI TI T2                             | *Additional S+B Wood Finishes available upon request. ** Refer to S+B Material Guide for additional Finishes. |
|                         | White Oak Walnut Cherry Charred Red  | Oak                                                                                                           |
| List Price *            | Tier 1 – \$5,650<br>Tier 2 – \$5,950 | *List pricing is subject to change and does not include shipping.                                             |