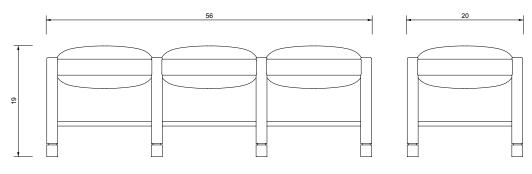

## DUBEL TRIPLE BENCH

| Standard Dimensions     | Overall: 56" W x 20" D x 19" H       |                                                                                                               |
|-------------------------|--------------------------------------|---------------------------------------------------------------------------------------------------------------|
| COM                     | 3 yards                              | * Minimum 54" plain goods, non-reapeating pattern.<br>*COL pricing please inquire.                            |
| Available Wood Finishes | TI TI T2                             | *Additional S+B Wood Finishes available upon request. ** Refer to S+B Material Guide for additional Finishes. |
|                         | White Oak Walnut Cherry Charred Red  | Oak                                                                                                           |
| List Price *            | Tier 1 – \$5,650<br>Tier 2 – \$5,950 | *List pricing is subject to change and does not include shipping.                                             |

Specification Drawing

STAHLANDBAND.COM INFO@STAHLANDBAND.COM 424.228.4134