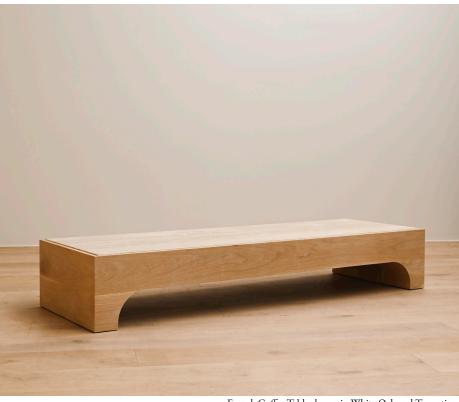

## STAHL+BAND

Franck Coffee Table shown in White Oak and Travertine.

## FRANCK COFFEE TABLE

| Standard Dimensions          | Overall: 72" L x 24" W x 12" H |            |           |                 |                                                                                                                |
|------------------------------|--------------------------------|------------|-----------|-----------------|----------------------------------------------------------------------------------------------------------------|
| Available Wood Feet Finishes | TI                             | TI         | TI        | T2              | *Additional S+B Wood Finishes available upon request.  ** Refer to S+B Material Guide for additional Finishes. |
|                              | White Oak                      | Walnut     | Ash (     | Charred Red Oak |                                                                                                                |
| Available Stone Finishes     |                                |            |           |                 | * Additional S+B Stone Finishes available upon request                                                         |
|                              | Limestone                      | Travertine | Calacatta | Nero Storm      |                                                                                                                |
| List Price *                 | Stone: Tier 1 – \$9,450        |            |           |                 | * List pricing is subject to change and does not include shipping                                              |
|                              | Tier 2 – \$10,750              |            |           |                 |                                                                                                                |
|                              | Marble: Tier 1 – \$10,450      |            |           |                 |                                                                                                                |
|                              | Tier 2 – \$11,750              |            |           |                 |                                                                                                                |