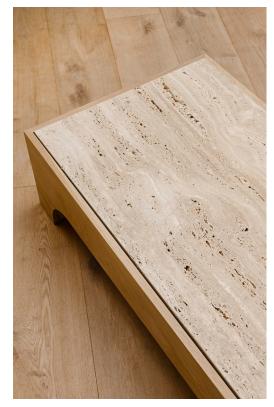

## STAHL+BAND





Franck Coffee Table shown in White Oak and Travertine.

## FRANCK COFFEE TABLE

| Standard Dimensions          | Overall: 72" L x 24" W x 12" H |            |           |                 |                                                                                                                |
|------------------------------|--------------------------------|------------|-----------|-----------------|----------------------------------------------------------------------------------------------------------------|
| Available Wood Feet Finishes | TI                             | TI         | TI        | T2              | *Additional S+B Wood Finishes available upon request.  ** Refer to S+B Material Guide for additional Finishes. |
|                              | White Oak