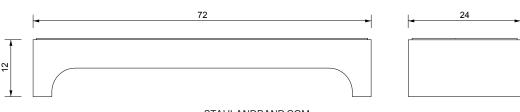

## FRANCK COFFEE TABLE

| Standard Dimensions          | Overall: 72" L x 24" W x 12" H |            |           |                 |                                                                                                                |
|------------------------------|--------------------------------|------------|-----------|-----------------|----------------------------------------------------------------------------------------------------------------|
| Available Wood Feet Finishes | TI                             | TI         | TI        | T2              | *Additional S+B Wood Finishes available upon request.  ** Refer to S+B Material Guide for additional Finishes. |
|                              | White Oak                      | Walnut     | Ash (     | Charred Red Oak |                                                                                                                |
| Available Stone Finishes     |                                |            |           |                 | * Additional S+B Stone Finishes available upon request                                                         |
|                              | Limestone                      | Travertine | Calacatta | Nero Storm      |                                                                                                                |
| List Price *                 | Stone: Tier 1 – \$9,450        |            |           |                 | * List pricing is subject to change and does not include shipping                                              |
|                              | Tier 2 – \$10,750              |            |           |                 |                                                                                                                |
|                              | Marble: Tier 1 – \$10,450      |            |           |                 |                                                                                                                |
|                              | Tier 2 – \$11,750              |            |           |                 |                                                                                                                |