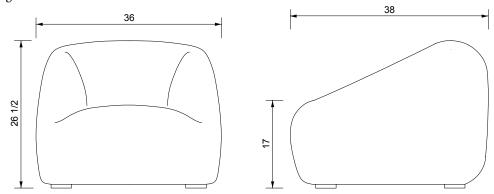

## POUF LO

| Standard Dimensions          | Overall: 36" W x 38" D x 26 ½" H<br>Seat Height: 17" |                                                                                                                      |
|------------------------------|------------------------------------------------------|----------------------------------------------------------------------------------------------------------------------|
| СОМ                          | 6 yards                                              | * Minimum 54" plain goods, non-repeating pattern.<br>* COL pricing please inquire.                                   |
| Available Wood Feet Finishes | T1 T1                                                | * Additional S+B Wood Finishes available upon request.<br>** Refer to S+B Material Guide for additional Finishes.    |
|                              | White Oak Walnut                                     |                                                                                                                      |
| List Price *                 | \$5,800                                              | * List pricing is subject to change and does not include shipping.<br>** Additional direct cost in leather of \$300. |

## Specification Drawing

STAHLANDBAND.COM INFO@STAHLANDBAND.COM 424.228.4134