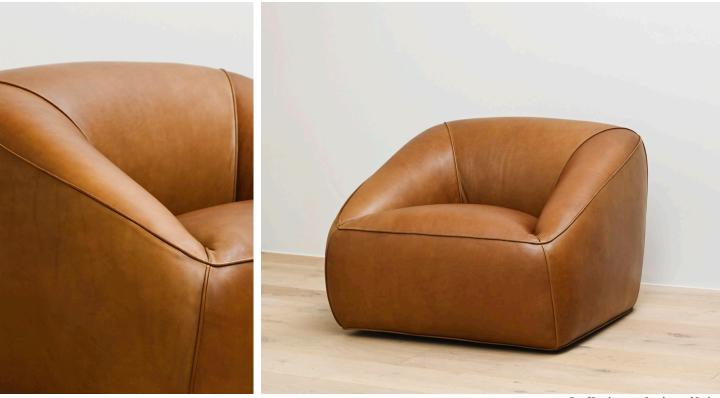

## **STAHL**+BAND

Pouf Lo shown in Leather and Iroko.

## POUF LO

| Standard Dimensions          | Overall: 36" W x 38" D x 26 ½" H<br>Seat Height: 17" |                                                                                                                      |
|------------------------------|------------------------------------------------------|----------------------------------------------------------------------------------------------------------------------|
| СОМ                          | 6 yards                                              | * Minimum 54" plain goods, non-repeating pattern.<br>* COL pricing please inquire.                                   |
| Available Wood Feet Finishes | T1 T1                                                | * Additional S+B Wood Finishes available upon request.<br>** Refer to S+B Material Guide for additional Finishes.    |
|                              | White Oak Walnut                                     |                                                                                                                      |
| List Price *                 | \$5,800                                              | * List pricing is subject to change and does not include shipping.<br>** Additional direct cost in leather of \$300. |