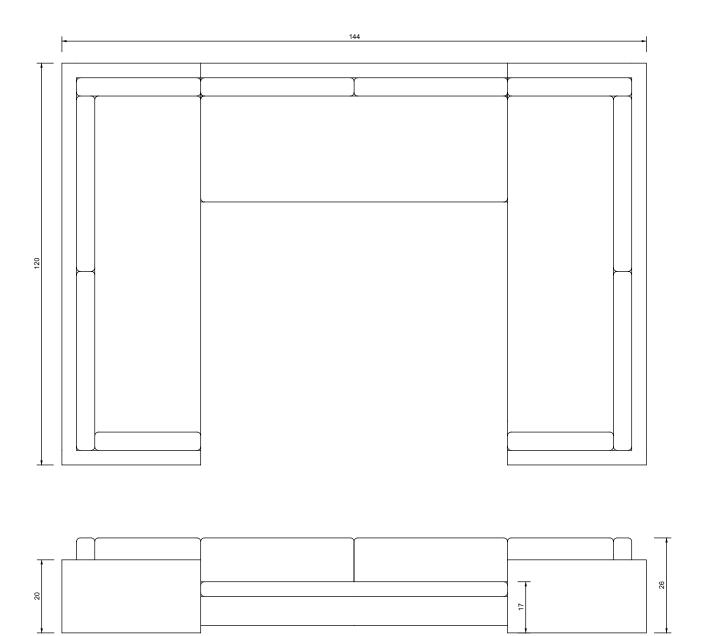

## FRANCK SECTIONAL

| Standard Dimensions     | Overall: 144" W x 120" D x 26" H<br>Seat Height: 17" |                                                                                                               |
|-------------------------|------------------------------------------------------|---------------------------------------------------------------------------------------------------------------|
| COM                     | 30 yards                                             | *Minimum 54" plain goods, non-reapeating pattern.<br>*COL pricing please inquir                               |
| Available Wood Finishes | TI TI TI                                             | *Additional S+B Wood Finishes available upon request.  **Refer to S+B Material Guide for additional Finishes. |
|                         | White Oak Walnut Ash Charred                         | Red Oak                                                                                                       |
| List Price *            | Starting at \$42,500                                 | *List pricing is subject to change and does not include shipping.                                             |