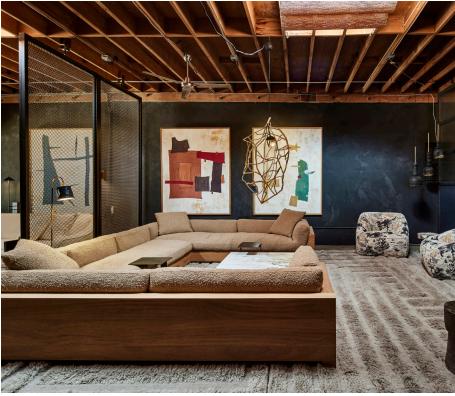

## STAHL+BAND

Franck Sectional shown in Iroko and Boucle.
\*Corner Pillows Not Included