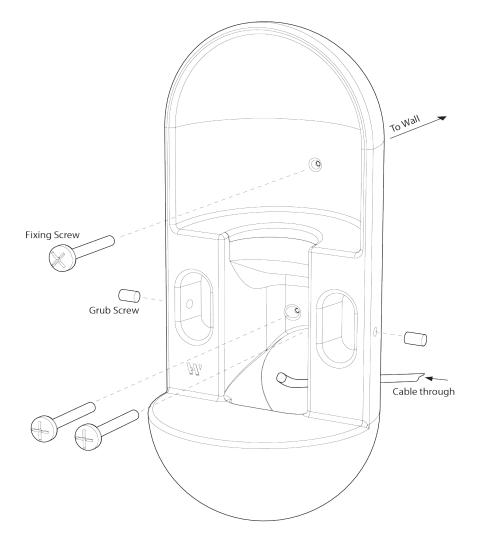

#### Specification Drawing

Wall Bracket

Installation Instructions

See attached document.