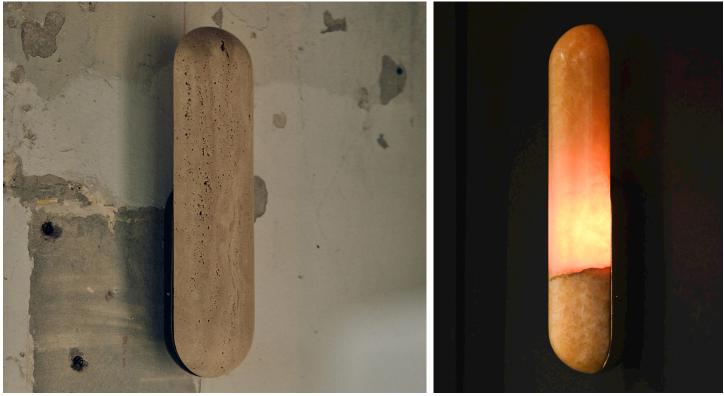

## **STAHL**+BAND

Pill Sconce Classico shown in Travertine (left), Honey Onyx (right). Designed by Henry Wilson.

| Standard Dimensions      | Overall: 3.94" W x 3.94" D x 15.75" H         |                                                                                                                                                |
|--------------------------|-----------------------------------------------|------------------------------------------------------------------------------------------------------------------------------------------------|
|                          | Weight: 1162.3 oz (Stone & Bronze / Blackened | )                                                                                                                                              |
|                          | Weight: 81.3 oz (Stone & Bronze / Aluminum    | n)                                                                                                                                             |
| Materials                | Travertine, Honey Onyx, Metal                 |                                                                                                                                                |
| Details                  | Lightbulb Type: 9W (not supplied)             | * Hardwired lamps must be installed by a professional.                                                                                         |
|                          | Fitting Description: E22 Edison Ø26mm         |                                                                                                                                                |
|                          | Suggested Lumen Rating: 250lm                 |                                                                                                                                                |
|                          | Wattage: 3.3W Equiv 25w Incandescent          |                                                                                                                                                |
|                          | Kelvin Rating: 2700k-3000k Warm White         |                                                                                                                                                |
|                          | Voltage: 110-120V / 60 HZ AC                  |                                                                                                                                                |
|                          | Dimmability: Bulb dependant                   |                                                                                                                                                |
|                          | UL Lamp Holder E3810                          |                                                                                                                                                |
|                          | UL Cord ELBZ . E465216                        |                                                                                                                                                |
| Available Stone Finishes |                                               | * Each stone object is unique, due to the variations of<br>colour and veining that effect the inherent aesthetic<br>appeal of natural stone.   |
|                          | Travertine Honey Onyx                         |                                                                                                                                                |
| Available Metal Finishes |                                               | * Slight variations will occur and may include slight<br>pour ripples or surface pitting, which imprint every<br>item with a unique character: |
|                          | Bronze Blackened Aluminum                     |                                                                                                                                                |
| List Price *             | Contact for pricing.                          | * List pricing is subject to change and does not include<br>shipping.                                                                          |