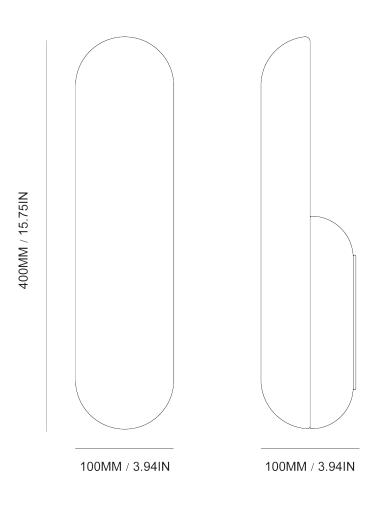

#### Specification Drawing

**Care Instructions** 

## **STAHL**+BAND

Pill Sconce Classico shown in Travertine (left), Honey Onyx (right). Designed by Henry Wilson.

| Standard Dimensions      | Overall: 3.94" W x 3.94" D x 15.75" H         |                                                                                                                                                |
|--------------------------|-----------------------------------------------|------------------------------------------------------------------------------------------------------------------------------------------------|
|                          | Weight: 1162.3 oz (Stone & Bronze / Blackened | )                                                                                                                                              |
|                          | Weight: 81.3 oz (Stone & Bronze / Aluminum    | n)                                                                                                                                             |
| Materials                | Travertine, Honey Onyx, Metal                 |                                                                                                                                                |
| Details                  | Lightbulb Type: 9W (not supplied)             | * Hardwired lamps must be installed by a professional.                                                                                         |
|                          | Fitting Description: E22 Edison Ø26mm         |                                                                                                                                                |
|                          | Suggested Lumen Rating: 250lm                 |                                                                                                                                                |
|                          | Wattage: 3.3W Equiv 25w Incandescent          |                                                                                                                                                |
|                          | Kelvin Rating: 2700k-3000k Warm White         |                                                                                                                                                |
|                          | Voltage: 110-120V / 60 HZ AC                  |                                                                                                                                                |
|                          | Dimmability: Bulb dependant                   |                                                                                                                                                |
|                          | UL Lamp Holder E3810                          |                                                                                                                                                |
|                          | UL Cord ELBZ . E465216                        |                                                                                                                                                |
| Available Stone Finishes |                                               | * Each stone object is unique, due to the variations of<br>colour and veining that effect the inherent aesthetic<br>appeal of natural stone.   |
|                          | Travertine Honey Onyx                         |                                                                                                                                                |
| Available Metal Finishes |                                               | * Slight variations will occur and may include slight<br>pour ripples or surface pitting, which imprint every<br>item with a unique character: |
|                          | Bronze Blackened Aluminum                     |                                                                                                                                                |
| List Price *             | Contact for pricing.                          | * List pricing is subject to change and does not include<br>shipping.                                                                          |