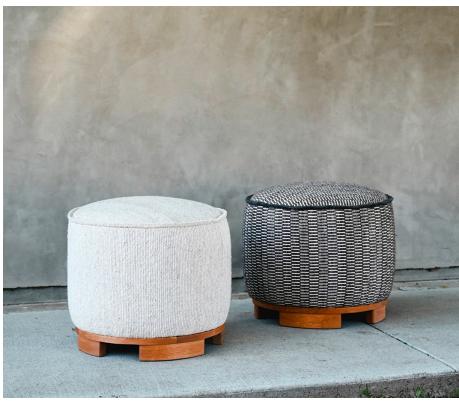

## STAHL+BAND





Rollen Stools shown in Wirebrushed Cherry and Madda textiles.

## **ROLLEN STOOL**

| Standard Dimensions     | Overall: 18" DIA x 16" H |                                                                                                                 |
|-------------------------|--------------------------|-----------------------------------------------------------------------------------------------------------------|
| COM                     | 2 yards                  | *Minimum 54" plain goods, non-repeating pattern.<br>*COL pricing please inquire.                                |
| Available Wood Finishes | T2                       | *Additional S+B Wood Finishes available upon request.<br>**Refer to S+B Material Guide for additional Finishes. |
|                         | Wirebrushe