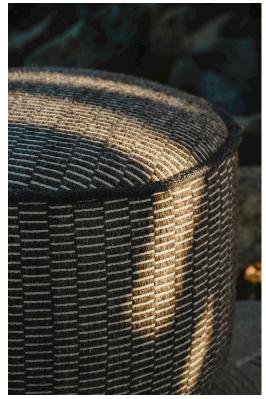

## STAHL+BAND





Rollen Stools shown in Wirebrushed Cherry and Madda textiles.

## **ROLLEN STOOL**

| Standard Dimensions     | Overall: 18" DIA x 16" H |                                                                                                                 |
|-------------------------|--------------------------|-----------------------------------------------------------------------------------------------------------------|
| COM                     | 2 yards                  | *Minimum 54" plain goods, non-repeating pattern.<br>*COL pricing please inquire.                                |
| Available Wood Finishes | T2                       | *Additional S+B Wood Finishes available upon request.<br>**Refer to S+B Material Guide for additional Finishes. |
|                         | Wirebrus