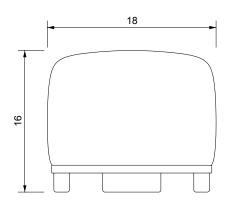

## **ROLLEN STOOL**

| Standard Dimensions     | Overall: 18" DIA x 16" H |                                                                                                                 |
|-------------------------|--------------------------|-----------------------------------------------------------------------------------------------------------------|
| COM                     | 2 yards                  | *Minimum 54" plain goods, non-repeating pattern.<br>*COL pricing please inquire.                                |
| Available Wood Finishes | T2                       | *Additional S+B Wood Finishes available upon request.<br>**Refer to S+B Material Guide for additional Finishes. |
|                         | Wirebrushed Cherry       |                                                                                                                 |
| List Price *            | \$2,200                  | * List pricing is subject to change and does not include shipping.                                              |

Specification Drawing

STAHLANDBAND.COM INFO@STAHLANDBAND.COM 424.228.4134