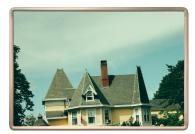

Northwest 2013 Signed, dated, titled and numbered Archival Pigment Print with UV acrylic. Edition of 10 plus 1 artist's proof

20 in x 30 in | \$5,950 40 in x 60 in | \$12,950 Museum Non-Glare Acrylic +\$1,000 (as shown)