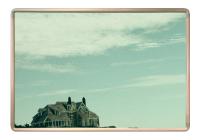

Southwest 2013 Signed, dated, titled and numbered Archival Pigment Print with UV acrylic. Edition of 10 plus 1 artist's proof

20 in x 30 in | \$5,950 40 in x 60 in | \$12,950 Museum Non-Glare Acrylic +\$1,000 (as shown)