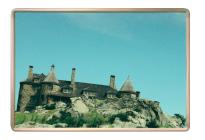

## **RICARDO HOSEGUERA**

The Port Series

North 2013 Signed, dated, titled and numbered Archival Pigment Print with UV acrylic. Edition of 10 plus 1 artist's proof

20 in x 30 in | \$5,950 40 in x 60 in | \$12,950 Museum Non-Glare Acrylic +\$1,000 (as shown)