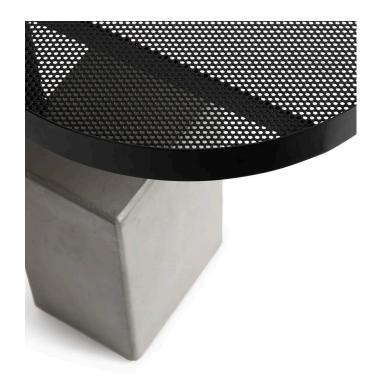

# TWIST SIDE TABLE

| Standard Dimensions | Body: 12 3/4" H x 18" Ø |
|---------------------|-------------------------|
|                     | Metal Plate : 18" Ø     |
|                     | Weight: 35 lb           |
| Materials           | Fiber concrete, steel   |
| List Price *        | Contact for Price       |