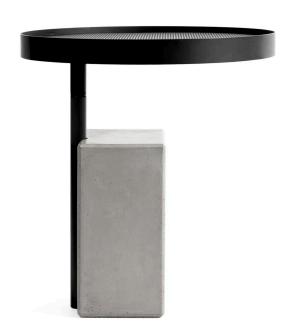

Twist Side Table

# TWIST SIDE TABLE

| Standard Dimensions | Body: 12 3/4" H x 18" Ø |
|---------------------|-------------------------|
|                     | Metal Plate : 18" Ø     |
|                     | Weight: 35 lb           |
| Materials           | Fiber concrete, steel   |
| List Price *        | Contact for Price       |