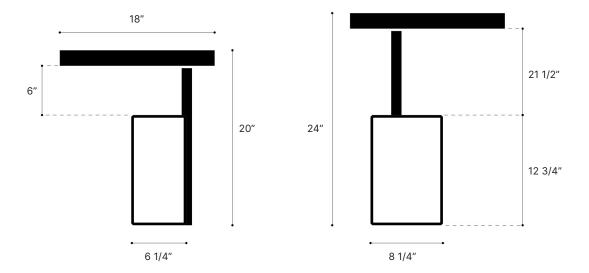

# Specification Drawing

# TWIST SIDE TABLE

| Standard Dimensions | Body: 12 3/4" H x 18" Ø |
|---------------------|-------------------------|
|                     | Metal Plate : 18" Ø     |
|                     | Weight: 35 lb           |
| Materials           | Fiber concrete, steel   |
| List Price *        | Contact for Price       |