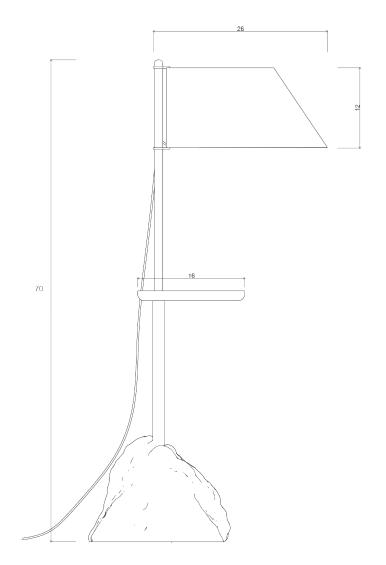

## **BOULDER FLOOR LAMP**

| Standard Dimensions         | Overall: 70" H x 26" W x 24" D      |                                                                                                                |
|-----------------------------|-------------------------------------|----------------------------------------------------------------------------------------------------------------|
|                             | Shade: 12" H x 26" W x 24" D        |                                                                                                                |
| Details                     | Bulbs Included: E26 LED             |                                                                                                                |
|                             | Dimmable: Yes                       |                                                                                                                |
|                             | Customizable: Contact for inquiries |                                                                                                                |
| Available Hardware Finishes |                                     | *Additional S+B Wood Finishes available upon request.  ** Refer to S+B Material Guide for additional Finishes. |
|                             | Brass Blackened Steel               |                                                                                                                |
| Available Tray Finishes     | TI TI                               |                                                                                                                |
|                             | White Oak Walnut                    |                                                                                                                |
| Available Shade Finishes    |                                     |                                                                                                                |
| List Price *                | \$15,975                            | *List pricing is subject to change and does not include shipping.                                              |