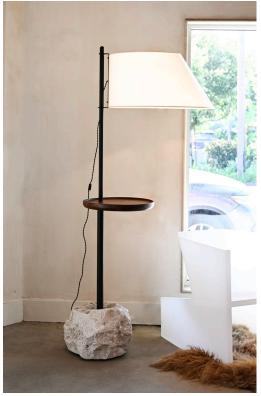

## STAHL+BAND

Boulder Floor Lamp shown in Parchment, Walnut and Blackened Steel.

## **BOULDER FLOOR LAMP**

| Standard Dimensions         | Overall: 70" H x 26" W x 24" D      |                                                                                                                |
|-----------------------------|-------------------------------------|----------------------------------------------------------------------------------------------------------------|
|                             | Shade: 12" H x 26" W x 24" D        |                                                                                                                |
| Details                     | Bulbs Included: E26 LED             |                                                                                                                |
|                             | Dimmable: Yes                       |                                                                                                                |
|                             | Customizable: Contact for inquiries |                                                                                                                |
| Available Hardware Finishes |                                     | *Additional S+B Wood Finishes available upon request.  ** Refer to S+B Material Guide for additional Finishes. |
|                             | Brass Blackened Steel               |                                                                                                                |
| Available Tray Finishes     | TI TI                               |                                                                                                                |
|                             | White Oak Walnut                    |                                                                                                                |
| Available Shade Finishes    |                                     |                                                                                                                |
| List Price *                | \$15,975                            | *List pricing is subject to change and does not include shipping.                                              |