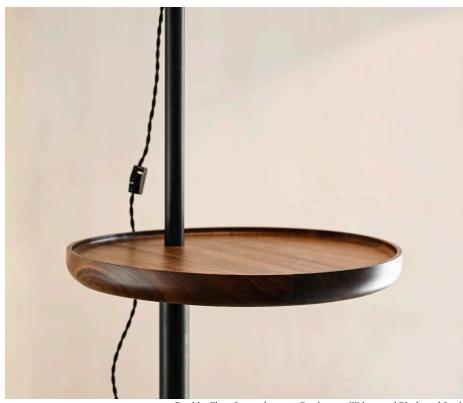

## **BOULDER FLOOR LAMP**

| Standard Dimensions         | Overall: 70" H x 26" W x 24" D      |                                                                                                                |
|-----------------------------|-------------------------------------|----------------------------------------------------------------------------------------------------------------|
|                             | Shade: 12" H x 26" W x 24" D        |                                                                                                                |
| Details                     | Bulbs Included: E26 LED             |                                                                                                                |
|                             | Dimmable: Yes                       |                                                                                                                |
|                             | Customizable: Contact for inquiries |                                                                                                                |
| Available Hardware Finishes |                                     | *Additional S+B Wood Finishes available upon request.  ** Refer to S+B Material Guide for additional Finishes. |
|                             | Brass Blackened Steel               |                                                                                                                |
| Available Tray Finishes     | TI TI                               |                                                                                                                |
|                             | White Oak Walnut                    |                                                                                                                |
| Available Shade Finishes    |                                     |                                                                                                                |
| List Price *                | \$15,975                            | *List pricing is subject to change and does not include shipping.                                              |