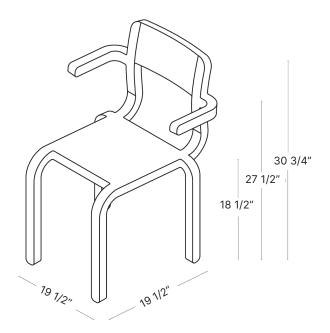

# **RvR CHAIR**

| Standard Dimensions | Body : 19 1/2" L x 19 1/2" W x 30 3/4" H   |
|---------------------|--------------------------------------------|
|                     | Seat Height : 18" H                        |
|                     | Weight : 22 lb                             |
| Materials           | Recycled Plastic                           |
| Available Finishes  | Brick Fig Pebble Chambray Dijon Grapefruit |
|                     |                                            |
|                     | Pear Mars Opal                             |
|                     | Contract for Drive                         |

## Specification Drawing

Care Instructions