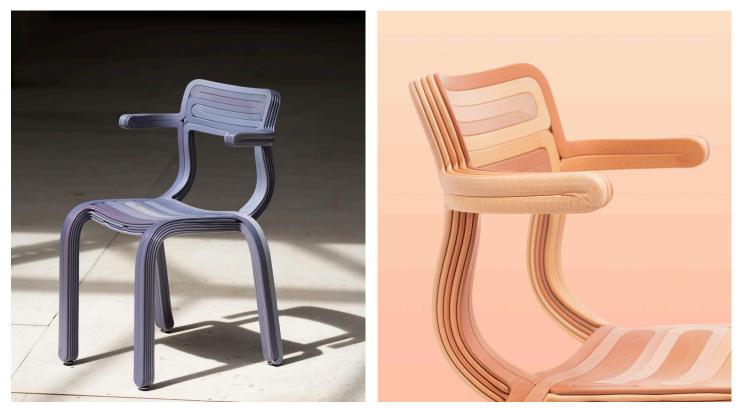

RvR Chair shown in Fig and Grapefruit.

# **RvR CHAIR**

| Standard Dimensions | Body : 19 1/2" L x 19 1/2" W x 30 3/4" H   |
|---------------------|--------------------------------------------|
|                     | Seat Height : 18" H                        |
|                     | Weight : 22 lb                             |
| Materials           | Recycled Plastic                           |
| Available Finishes  | Brick Fig Pebble Chambray Dijon Grapefruit |
|                     |                                            |
|                     | Pear Mars Opal                             |
|                     | Contract for Drive                         |