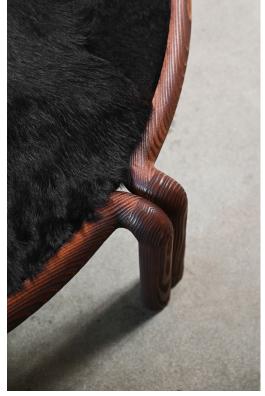

## STAHL+BAND





Dubel Coffee Table shown in Custom Douglas Fir and Pony.

## **DUBEL COFFEE TABLE**

Standard Dimensions Overall: 48" DIA x 14" H Available Wood Finishes \* Additional S+B Wood Finishes available upon request. \*\* Refer to S+B Material Guide for additional Finishes. White Oak Walnut Cherry Charred Red Oak Available Stone + Marble Top Finishes \* Additional S+B Stone Finishes available upon request. Limestone Travertine Calacatta Nero Storm Onyx  $^*List\ pricing\ is\ subject\ to\ change\ and\ does\ not\ include\ shipping.$ List Price \* Leather: Tier 1 – \$5,700 Tier 2 - \$6,125 Stone: Tier 1 – \$8,450 Tier 2 - \$8,800Marble: Tier 1 - \$9,600 Tier 2 – \$9,950

## Specification Drawing