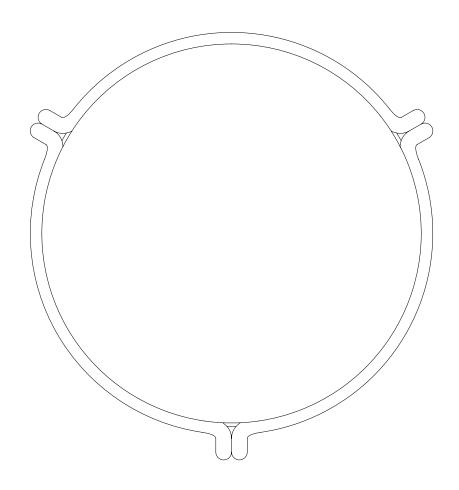

## STAHL+BAND





Dubel Coffee Table shown in Custom Douglas Fir and Pony.

## **DUBEL COFFEE TABLE**

Standard Dimensions Overall: 48" DIA x 14" H Available Wood Finishes \* Additional S+B Wood Finishes available upon request. \*\* Refer to S+B Material Guide for additional Finishes. White Oak Walnut Cherry Charred Red Oak Available Stone + Marble Top Finishes \* Additional S+B Stone Finishes available upon request. Limestone Travertine Calacatta Nero Storm Onyx  $^*List\ pricing\ is\ subject\ to\ change\ and\ does\ not\ include\ shipping.$ List Price \* Leather: Tier 1 – \$5,700 Tier 2 - \$6,125 Stone: Tier 1 – \$8,450 Tier 2 - \$8,800Marble: Tier 1 - \$9,600 Tier 2 – \$9,950

## Specification Drawing