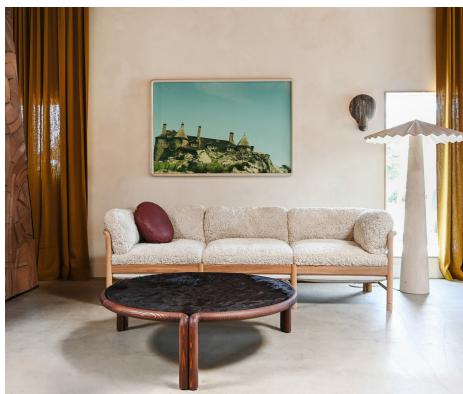

## STAHL+BAND





Dubel Coffee Table shown in Custom Douglas Fir and Pony.

## **DUBEL COFFEE TABLE**

Standard Dimensions Overall: 48" DIA x 14" H Available Wood Finishes \* Additional S+B Wood Finishes available upon request. \*\* Refer to S+B Material Guide for additional Finishes. White Oak Walnut Cherry Charred Red Oak Available Stone + Marble Top Finishes \* Additional S+B Stone Finishes available upon request. Limestone Travertine Calacatta Nero Storm Onyx  $^*List\ pricing\ is\ subject\ to\ change\ and\ does\ not\ include\ shipping.$ List Price \* Leather: Tier 1 – \$5,700 Tier 2 - \$6,125 Stone: Tier 1 – \$8,450 Tier 2 - \$8,800Marble: Tier 1 - \$9,600 Tier 2 – \$9,950

## Specification Drawing