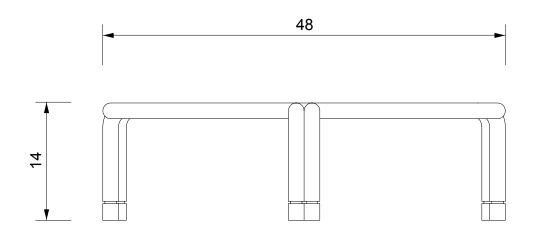

## **DUBEL COFFEE TABLE**

Standard Dimensions Overall: 48" DIA x 14" H Available Wood Finishes \* Additional S+B Wood Finishes available upon request. \*\* Refer to S+B Material Guide for additional Finishes. White Oak Walnut Cherry Charred Red Oak Available Stone + Marble Top Finishes \* Additional S+B Stone Finishes available upon request. Limestone Travertine Calacatta Nero Storm Onyx  $^*List\ pricing\ is\ subject\ to\ change\ and\ does\ not\ include\ shipping.$ List Price \* Leather: Tier 1 – \$5,700 Tier 2 - \$6,125 Stone: Tier 1 – \$8,450 Tier 2 - \$8,800Marble: Tier 1 - \$9,600 Tier 2 – \$9,950

## Specification Drawing