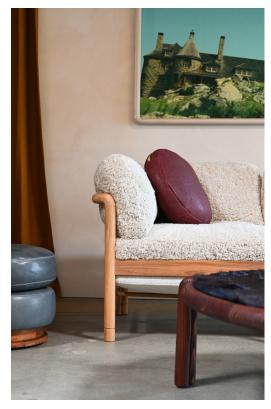

## STAHL+BAND





Dubel Sofa shown in Shearling, Linen and Raw Teak.

## **DUBEL SOFA**

| Standard Dimensions     | Overall: 98" W x 34" D x 31" H<br>Seat Height: 19" |                                                                                                              |
|-------------------------|----------------------------------------------------|--------------------------------------------------------------------------------------------------------------|
| COM                     | 14 yards                                           | * Minimum 54" plain goods, non-reapeating pattern.<br>* COL pricing please inquire                           |
| Available Wood Finishes | TI TI T2                                           | *Additional S+B Wood Finishes available upon request. **Refer to S+B