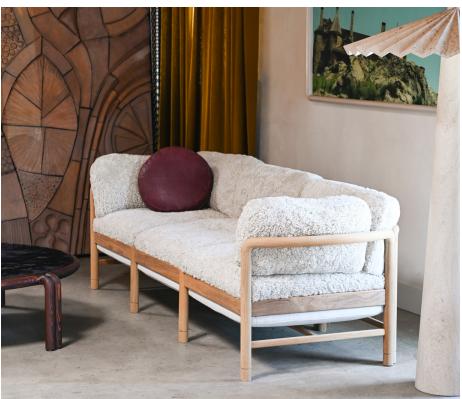

## STAHL+BAND





Dubel Sofa shown in Shearling, Linen and Raw Teak.

## **DUBEL SOFA**

| Standard Dimensions     | Overall: 98" W x 34" D x 31" H<br>Seat Height: 19" |                                                                                                              |
|-------------------------|----------------------------------------------------|--------------------------------------------------------------------------------------------------------------|
| COM                     | 14 yards                                           | * Minimum 54" plain goods, non-reapeating pattern.<br>* COL pricing please inquire                           |
| Available Wood Finishes | TI TI T2                                           | *Additional S+B Wood Finishes available upon request. **Refer to S+B M