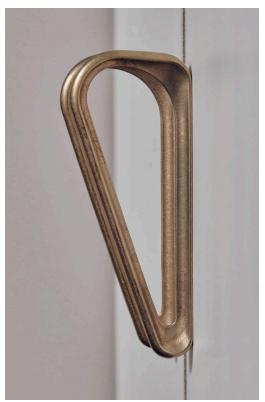

Planchart Handle in Brass (L) shown in Aluminum (R)

## PLANCHART HANDLE BRASS

| Standard Dimensions | 7.5" H x 3" D x 0.6" W                    |
|---------------------|-------------------------------------------|
|                     | Weight: 3.4 oz (Aluminum) 10.6 oz (Brass) |
| Materials           | Aluminum or Brass                         |
| Available Finishes  |                                           |
|                     | Aluminum Brass                            |
| List Price*         | Contact for Price                         |