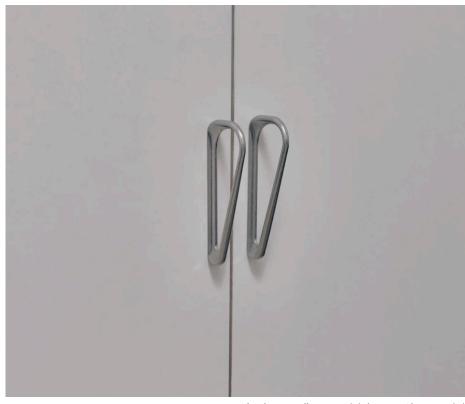

Planchart Handle in Brass (L) shown in Aluminum (R)

## PLANCHART HANDLE BRASS

| Standard Dimensions | 7.5" H x 3" D x 0.6" W                    |
|---------------------|-------------------------------------------|
|                     | Weight: 3.4 oz (Aluminum) 10.6 oz (Brass) |
| Materials           | Aluminum or Brass                         |
| Available Finishes  |                                           |
|                     | Aluminum Brass                            |
| List Price*         | Contact for Price                         |