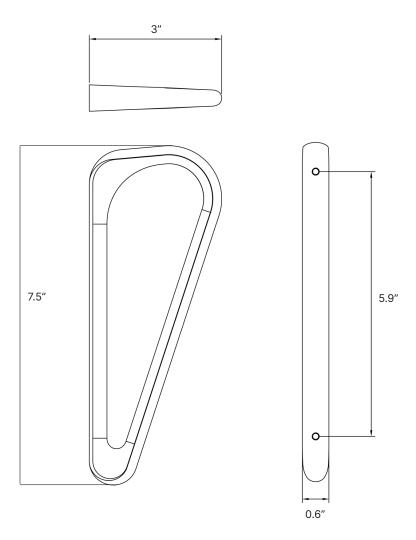

## PLANCHART HANDLE BRASS

| Standard Dimensions | 7.5" H x 3" D x 0.6" W                    |
|---------------------|-------------------------------------------|
|                     | Weight: 3.4 oz (Aluminum) 10.6 oz (Brass) |
| Materials           | Aluminum or Brass                         |
| Available Finishes  |                                           |
|                     | Aluminum Brass                            |
| List Price*         | Contact for Price                         |

## Specification Drawing

Care Instructions

Finish

They will arrive with a bright finish but will oxidise and darken over time to reveal a distinctive patina. Simply use a metal polish to restore a like-new finish.