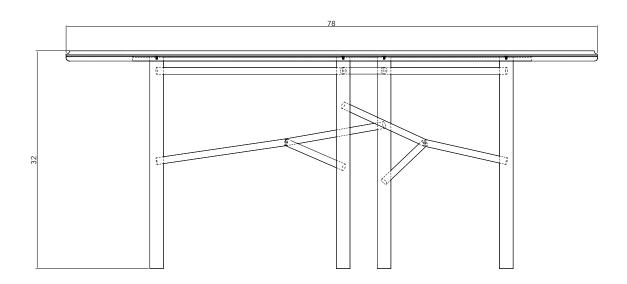

## Specification Drawing

## **NETZ CONSOLE**

| Standard Dimensions      | Overall: 78" L x 16" D x 32" W                                                                                                    |                                                                                                                   |
|--------------------------|-----------------------------------------------------------------------------------------------------------------------------------|-------------------------------------------------------------------------------------------------------------------|
| Standard Dimensions      | Overali: /8 L x 16 D x 32 W                                                                                                       |                                                                                                                   |
| Available Metal Finish   |                                                                                                                                   |                                                                                                                   |
|                          | Blackened Steel                                                                                                                   |                                                                                                                   |
| Available Rush Wrap      |                                                                                                                                   |                                                                                                                   |
|                          | Natural                                                                                                                           |                                                                                                                   |
| Available Leather Wrap   |                                                                                                                                   |                                                                                                                   |
|                          | Natural Black Cognac Greeen                                                                                                       |                                                                                                                   |
| Available Stone Finishes |                                                                                                                                   | * Additionl S+B Stone Finishes available upon request.<br>** Refer to S+B Material Guide for additional Finishes. |
|                          | Limestone Travertine Calacatta Nero Storm                                                                                         |                                                                                                                   |
| List Price *             | \$9,100 – Steel or Rush   Stone<br>\$10,900 – Steel or Rush   Marble<br>\$10,100 – Leather   Stone<br>\$11,925 – Leather   Marble | *List pricing is subject to change and does not include shipping.                                                 |