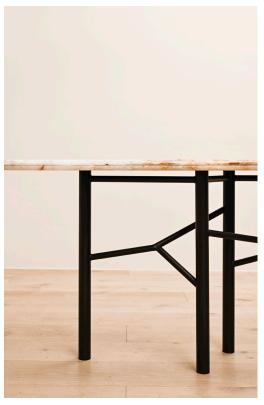

## STAHL+BAND





Netz Console shown in Blackened Steel and Custom Onyx.

## **NETZ CONSOLE**

| Standard Dimensions      | Overall: 78" L x 16" D x 32" W                                                                                                    |                                                                                                                   |
|--------------------------|-----------------------------------------------------------------------------------------------------------------------------------|-------------------------------------------------------------------------------------------------------------------|
| Standard Dimensions      | Overali: /8 L x 16 D x 32 W                                                                                                       |