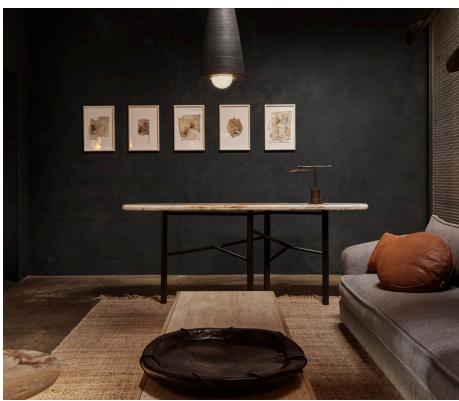

## STAHL+BAND





Netz Console shown in Blackened Steel and Custom Onyx.

## **NETZ CONSOLE**

| Standard Dimensions      | Overall: 78" L x 16" D x 32" W                                                                                                    |                                                                                                                   |
|--------------------------|-----------------------------------------------------------------------------------------------------------------------------------|-------------------------------------------------------------------------------------------------------------------|
| Standard Dimensions      | Overali: /8 L x 16 D x 32 W                                                                                                       |