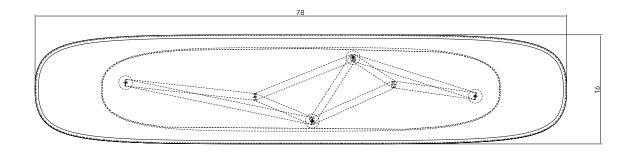

## Specification Drawing

## **NETZ CONSOLE**

| Standard Dimensions      | Overall: 78" L x 16" D x 32" W                                                                                                    |                                                                                                                   |
|--------------------------|-----------------------------------------------------------------------------------------------------------------------------------|-------------------------------------------------------------------------------------------------------------------|
| Standard Dimensions      | Overali: /8 L x 16 D x 32 W                                                                                                       |                                                                                                                   |
| Available Metal Finish   |                                                                                                                                   |                                                                                                                   |
|                          | Blackened Steel                                                                                                                   |                                                                                                                   |
| Available Rush Wrap      |                                                                                                                                   |                                                                                                                   |
|                          | Natural                                                                                                                           |                                                                                                                   |
| Available Leather Wrap   |                                                                                                                                   |                                                                                                                   |
|                          | Natural Black Cognac Greeen                                                                                                       |                                                                                                                   |
| Available Stone Finishes |                                                                                                                                   | * Additionl S+B Stone Finishes available upon request.<br>** Refer to S+B Material Guide for additional Finishes. |
|                          | Limestone Travertine Calacatta Nero Storm                                                                                         |                                                                                                                   |
| List Price *             | \$9,100 – Steel or Rush   Stone<br>\$10,900 – Steel or Rush   Marble<br>\$10,100 – Leather   Stone<br>\$11,925 – Leather   Marble | *List pricing is subject to change and does not include shipping.                                                 |