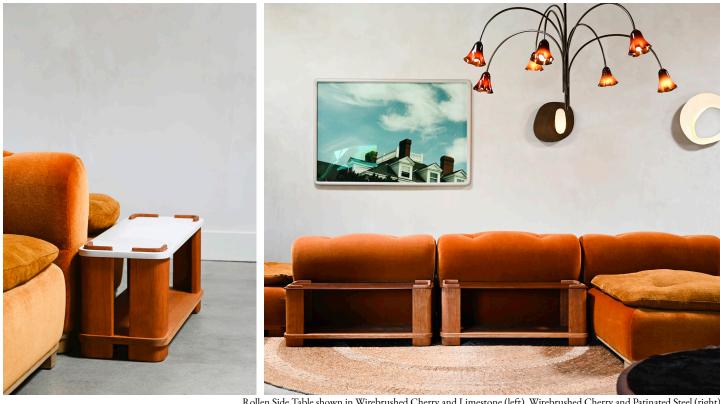

## STAHL+BAND

Rollen Side Table shown in Wirebrushed Cherry and Limestone (left), Wirebrushed Cherry and Patinated Steel (right).

## **ROLLEN SIDE TABLE**

| Standard Dimensions      | Overall: 36" L x 12" W x 14 ½" H                                                                               |
|--------------------------|----------------------------------------------------------------------------------------------------------------|
| Available Wood Finishes  | *Additional S+B Wood Finishes available upon re "Refer to S+B Material Guide for additional Fin                |
|                          | Ash Walnut Iroko Wirebrushed Cherry                                                                            |
| Available Metal Finishes |                                                                                                                |
|                          | Brass Antiqued Brass Patinated Steel Blackened Steel                                                           |
| Available Stone Finishes |                                                                                                                |
|                          | Limestone Calacatta                                                                                            |
| List Price *             | Stone – \$6,100 (Tier 1)   \$6,450 (Tier 2)  Steel – \$5,950 (Tier 1)   \$6,250 (Tier 2)  Brass – Upon Request |