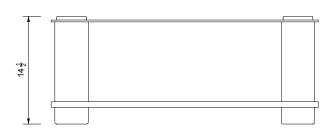

## **ROLLEN SIDE TABLE**

| Standard Dimensions      | Overall: 36" L x 12" W x 14 ½" H                                                                               |
|--------------------------|----------------------------------------------------------------------------------------------------------------|
| Available Wood Finishes  | *Additional S+B Wood Finishes available upon re "Refer to S+B Material Guide for additional Fin                |
|                          | Ash Walnut Iroko Wirebrushed Cherry                                                                            |
| Available Metal Finishes |                                                                                                                |
|                          | Brass Antiqued Brass Patinated Steel Blackened Steel                                                           |
| Available Stone Finishes |                                                                                                                |
|                          | Limestone Calacatta                                                                                            |
| List Price *             | Stone – \$6,100 (Tier 1)   \$6,450 (Tier 2)  Steel – \$5,950 (Tier 1)   \$6,250 (Tier 2)  Brass – Upon Request |

## STAHL+BAND

Specification Drawing