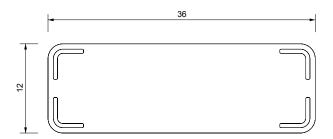

## **ROLLEN SIDE TABLE**

| Standard Dimensions      | Overall: 36" L x 12" W x 14 ½" H                                                                               |
|--------------------------|----------------------------------------------------------------------------------------------------------------|
| Available Wood Finishes  | *Additional S+B Wood Finishes available upon re "Refer to S+B Material Guide for additional Fin                |
|                          | Ash Walnut Iroko Wirebrushed Cherry                                                                            |
| Available Metal Finishes |                                                                                                                |
|                          | Brass Antiqued Brass Patinated Steel Blackened Steel                                                           |
| Available Stone Finishes |                                                                                                                |
|                          | Limestone Calacatta                                                                                            |
| List Price *             | Stone – \$6,100 (Tier 1)   \$6,450 (Tier 2)  Steel – \$5,950 (Tier 1)   \$6,250 (Tier 2)  Brass – Upon Request |

## STAHL+BAND

Specification Drawing