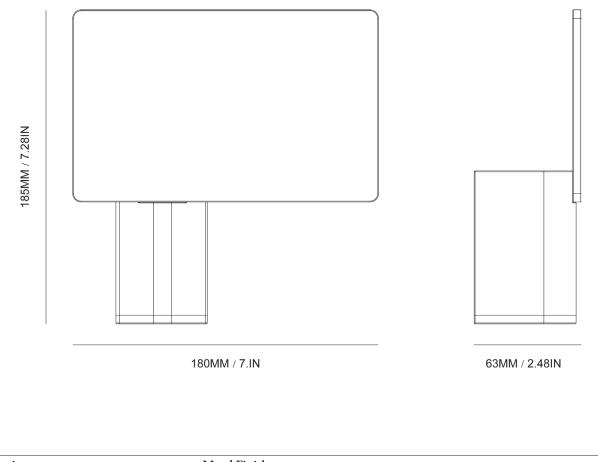

## Specification Drawing

| Care Instructions | Metal Finish                                                                                  |
|-------------------|-----------------------------------------------------------------------------------------------|
|                   | The metal used for our range oxidise with age and environment, both of which contribute       |
|                   | to the evolution of a natural patina. If you favor the original bright finish of your pieces, |
|                   | this is easily restored by use of polishing solution - we recommend Braso or Silvo            |
|                   | depending on the metal in question - applied with a soft, clean cloth.                        |
|                   |                                                                                               |

## SHIELD WALL LIGHT

| Standard Dimensions      | Overall: 7" W x 2 1/2" D x 7 1/4" H                                                                                        |
|--------------------------|----------------------------------------------------------------------------------------------------------------------------|
|                          | Weight: 1.3 lbs                                                                                                            |
| Materials                | Aluminum                                                                                                                   |
| Details                  | Lamping: E-12                                                                                                              |
|                          | Bulbs Included: No (9W LED   250lm   3.3 w   2700k-3000k Warm White   110-120                                              |
|                          | Dimmable: Yes (Bulb dependent)                                                                                             |
|                          | UL Listed Parts: UL Lamp Holder ( E3810)   UL Cord (ELBZ . E465216)                                                        |
|                          | Customizable: Contact for inquiries.                                                                                       |
| Available Metal Finishes | * Slight variations will occur and may include slight pour r<br>surface pitting, which imprint every item with a unique ch |
|                          | Aluminum                                                                                                                   |
| List Price *             | Upon Request                                                                                                               |