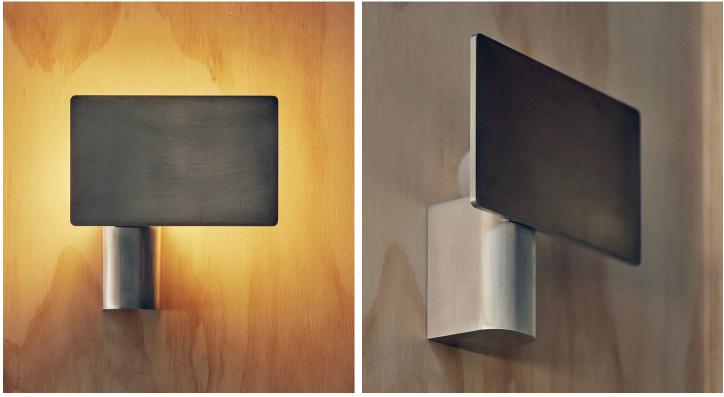

## **STAHL**+BAND

Shield Wall Lamp Horizontal shown in Aluminum.

## SHIELD WALL LIGHT

| Standard Dimensions      | Overall: 7" W x 2 1/2" D x 7 1/4" H                                                                                        |
|--------------------------|----------------------------------------------------------------------------------------------------------------------------|
|                          | Weight: 1.3 lbs                                                                                                            |
| Materials                | Aluminum                                                                                                                   |
| Details                  | Lamping: E-12                                                                                                              |
|                          | Bulbs Included: No (9W LED   250lm   3.3 w   2700k-3000k Warm White   110-120                                              |
|                          | Dimmable: Yes (Bulb dependent)                                                                                             |
|                          | UL Listed Parts: UL Lamp Holder ( E3810)   UL Cord (ELBZ . E465216)                                                        |
|                          | Customizable: Contact for inquiries.                                                                                       |
| Available Metal Finishes | * Slight variations will occur and may include slight pour r<br>surface pitting, which imprint every item with a unique ch |
|                          | Aluminum                                                                                                                   |
| List Price *             | Upon Request                                                                                                               |