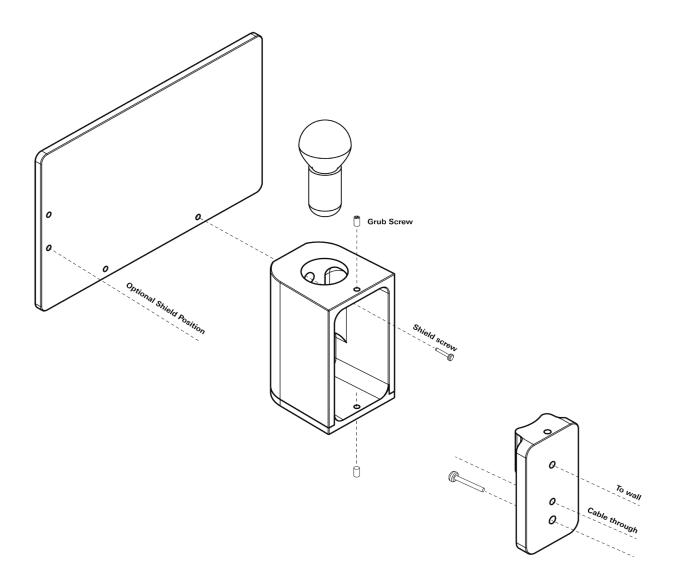

|
|-------------------|-----------------------------------------------------------------------------------------------|
|                   | The metal used for our range oxidise with age and environment, both of which contribute       |
|                   | to the evolution of a natural patina. If you favor the original bright finish of your pieces, |
|                   | this is easily restored by use of polishing solution - we recommend Braso or Silvo            |
|                   | depending on the metal in question - applied with a soft, clean cloth.                        |
|                   |                                                                                               |

Installation Instructions

See attached document.