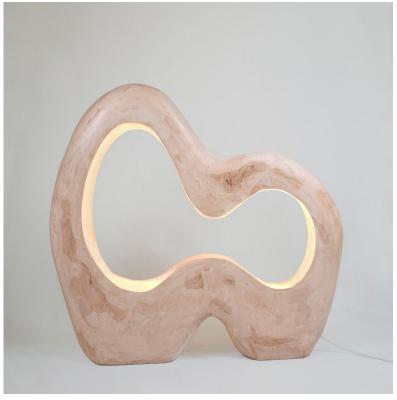

## STAHL+BAND

Infinite Lamp shown in Hazelnut.

# **INFINITE LAMP**

List Price \*

| Standard Dimensions |                                | Overall: 27" L x 10" W x 26" H<br>Weight: 90 lbs |             |            | *Limited Edition  *Size subjective, please expect minor changes in dimensions and weight. |                                                                                 |  |
|---------------------|--------------------------------|--------------------------------------------------|-------------|------------|-------------------------------------------------------------------------------------------|---------------------------------------------------------------------------------|--|
| Materials           | Gypsum, B                      | Gypsum, Brass, Electrical Cable: Beige Fabric    |             |            |                                                                                           |                                                                                 |  |
| Details             | Lamping: GU10   120V           |                                                  |             |            |                                                                                           |                                                                                 |  |
|                     | Bulbs Included: Yes            |                                                  |             |            |                                                                                           |                                                                                 |  |
|                     | Dimmable: Yes                  |                                                  |             |            |                                                                                           |                                                                                 |  |
|                     | Electrical Cable: Beige Fabric |                                                  |             |            |                                                                                           |                                                                                 |  |
| Gpysum Finishes     |                                |                                                  |             |            |                                                                                           | *Texture and color may vary due to its natural<br>material and working process. |  |
|                     | Natural White                  | Ecru                                             | Pink Beige  | Oxide Pink | Burnt Siena                                                                               |                                                                                 |  |
|                     | Yellow Ochre                   | Hazelnut                                         | Green Umber | Graphite   | Bone Black                                                                                |                                                                                 |  |