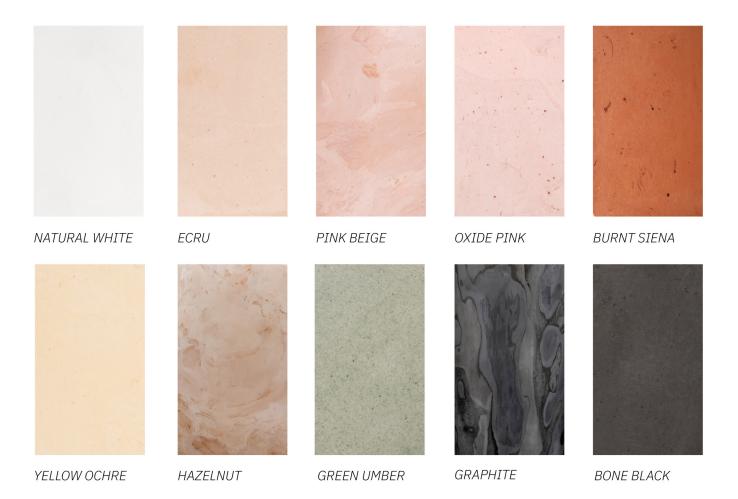

#### Gypsum Finishes

# **INFINITE LAMP**

List Price \*

| Standard Dimensions |                                | Overall: 27" L x 10" W x 26" H<br>Weight: 90 lbs |             |            | *Limited Edition  *Size subjective, please expect minor changes in dimensions and weight. |                                                                                 |  |
|---------------------|--------------------------------|--------------------------------------------------|-------------|------------|-------------------------------------------------------------------------------------------|---------------------------------------------------------------------------------|--|
| Materials           | Gypsum, B                      | Gypsum, Brass, Electrical Cable: Beige Fabric    |             |            |                                                                                           |                                                                                 |  |
| Details             | Lamping: GU10   120V           |                                                  |             |            |                                                                                           |                                                                                 |  |
|                     | Bulbs Included: Yes            |                                                  |             |            |                                                                                           |                                                                                 |  |
|                     | Dimmable: Yes                  |                                                  |             |            |                                                                                           |                                                                                 |  |
|                     | Electrical Cable: Beige Fabric |                                                  |             |            |                                                                                           |                                                                                 |  |
| Gpysum Finishes     |                                |                                                  |             |            |                                                                                           | *Texture and color may vary due to its natural<br>material and working process. |  |
|                     | Natural White                  | Ecru                                             | Pink Beige  | Oxide Pink | Burnt Siena                                                                               |                                                                                 |  |
|                     | Yellow Ochre                   | Hazelnut                                         | Green Umber | Graphite   | Bone Black                                                                                |                                                                                 |  |