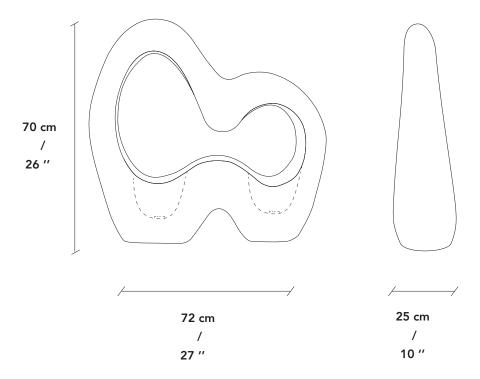

#### Specification Drawing - Infinite Lamp

Care Instructions

To clean the lamp, adhere to the following steps: First, turn off and unplug the lamp. Next, gently wipe the surface using a dry, soft cloth, avoiding abrasives. Refrain from employing alcohol-based cleaners, and if needed, utilize a damp cloth. Make sure the lamp is fully dry before plugging it back in. Consistent and proper cleaning can help preserve its appearance and prolong its lifespan.

# **INFINITE LAMP**

List Price \*

| Standard Dimensions |                                | Overall: 27" L x 10" W x 26" H<br>Weight: 90 lbs |             |            | *Limited Edition  *Size subjective, please expect minor changes in dimensions and weight. |                                                                                 |  |
|---------------------|--------------------------------|--------------------------------------------------|-------------|------------|-------------------------------------------------------------------------------------------|---------------------------------------------------------------------------------|--|
| Materials           | Gypsum, B                      | Gypsum, Brass, Electrical Cable: Beige Fabric    |             |            |                                                                                           |                                                                                 |  |
| Details             | Lamping: GU10   120V           |                                                  |             |            |                                                                                           |                                                                                 |  |
|                     | Bulbs Included: Yes            |                                                  |             |            |                                                                                           |                                                                                 |  |
|                     | Dimmable: Yes                  |                                                  |             |            |                                                                                           |                                                                                 |  |
|                     | Electrical Cable: Beige Fabric |                                                  |             |            |                                                                                           |                                                                                 |  |
| Gpysum Finishes     |                                |                                                  |             |            |                                                                                           | *Texture and color may vary due to its natural<br>material and working process. |  |
|                     | Natural White                  | Ecru                                             | Pink Beige  | Oxide Pink | Burnt Siena                                                                               |                                                                                 |  |
|                     | Yellow Ochre                   | Hazelnut                                         | Green Umber | Graphite   | Bone Black                                                                                |                                                                                 |  |