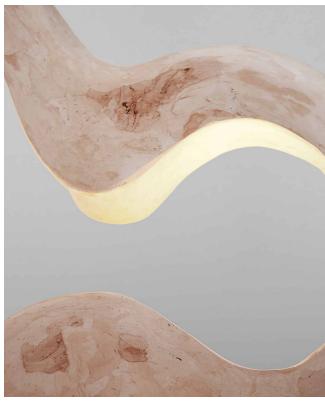

## STAHL+BAND

Infinite Lamp shown in Hazelnut.

# **INFINITE LAMP**

List Price \*

| Standard Dimensions |                                | Overall: 27" L x 10" W x 26" H<br>Weight: 90 lbs |             |            | *Limited Edition  *Size subjective, please expect minor changes in dimensions and weight. |                                                                                 |  |
|---------------------|--------------------------------|--------------------------------------------------|-------------|------------|-------------------------------------------------------------------------------------------|---------------------------------------------------------------------------------|--|
| Materials           | Gypsum, B                      | Gypsum, Brass, Electrical Cable: Beige Fabric    |             |            |                                                                                           |                                                                                 |  |
| Details             | Lamping: GU10   120V           |                                                  |             |            |                                                                                           |                                                                                 |  |
|                     | Bulbs Included: Yes            |                                                  |             |            |                                                                                           |                                                                                 |  |
|                     | Dimmable: Yes                  |                                                  |             |            |                                                                                           |                                                                                 |  |
|                     | Electrical Cable: Beige Fabric |                                                  |             |            |                                                                                           |                                                                                 |  |
| Gpysum Finishes     |                                |                                                  |             |            |                                                                                           | *Texture and color may vary due to its natural<br>material and working process. |  |
|                     | Natural White                  | Ecru                                             | Pink Beige  | Oxide Pink | Burnt Siena                                                                               |                                                                                 |  |
|                     | Yellow Ochre                   | Hazelnut                                         | Green Umber | Graphite   | Bone Black                                                                                |                                                                                 |  |