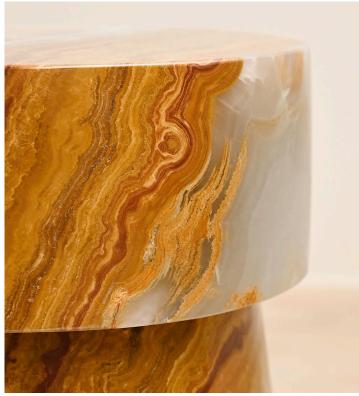

## STAHL+BAND

Pinon Onyx Stool 3L shown in Verde Onyx. Designed by Lland Studio.

## PINON ONYX STOOL 3

Standard Dimensions Shape 3L: 15" DIA x 18" H

Base: 12" DIA

Shape 3S: 12" DIA x 15" H

Base: 9" DIA

Available Finish Options:

\*Variations in color, tone, veining and pattern to be expected as product is made of natural stone.