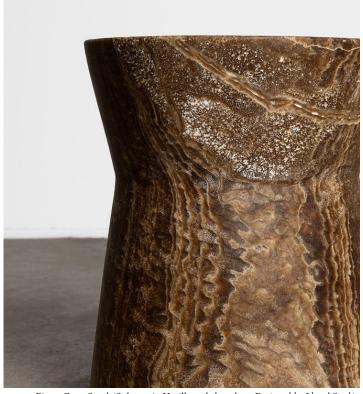

## STAHL+BAND

Pinon Onyx Stool 4S shown in Vanilla and chocolate. Designed by Lland Studio.

## PINON ONYX STOOL 4

Standard Dimensions Shape 4L: 15" DIA x 18" H

Base: 12" DIA

Shape 4S: 12" DIA x 15" H

Base: 9" DIA

Available Finish Options:

Verde

\*Variations in color, tone, veining and pattern to be expected as product is made of natural stone.