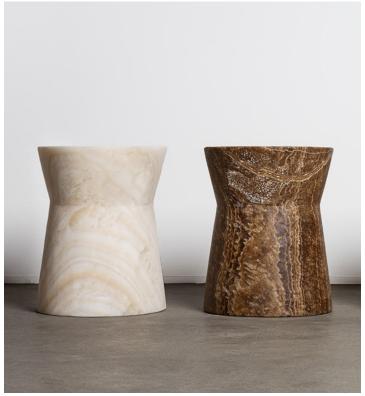

## STAHL+BAND

Pinon Onyx Stool 4S shown in Vanilla and chocolate. Designed by Lland Studio.

## PINON ONYX STOOL 4

Standard Dimensions Shape 4L: 15" DIA x 18" H

Base: 12" DIA

Shape 4S: 12" DIA x 15" H

Base: 9" DIA

Available Finish Options:

Verde

\*Variations in color, tone, veining and pattern to be expected as product is made of natural stone.