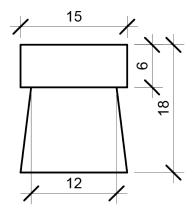

## PINON ONYX STOOL 3

Standard Dimensions Shape 3L: 15" DIA x 18" H

Base: 12" DIA

Shape 3S: 12" DIA x 15" H

Base: 9" DIA

Available Finish Options:

\*Variations in color, tone, veining and pattern to be expected as product is made of natural stone.

\*\* Interior only.

List Price \*

Upon Request

STAHLANDBAND.COM INFO@STAHLANDBAND.COM 424.228.4134

Shape 3L

Shape 3S

Shape 4L

Shape 4S