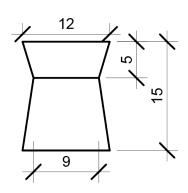

## PINON ONYX STOOL 3

Standard Dimensions Shape 3L: 15" DIA x 18" H

Base: 12" DIA

Shape 3S: 12" DIA x 15" H

Base: 9" DIA

Available Finish Options:

\*Variations in color, tone, veining and pattern to be expected as product is made of natural stone.