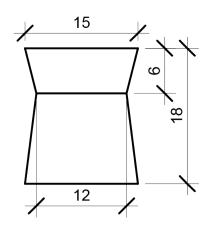

## PINON ONYX STOOL 3

Standard Dimensions Shape 3L: 15" DIA x 18" H

Base: 12" DIA

Shape 3S: 12" DIA x 15" H

Base: 9" DIA

Available Finish Options:

\*Variations in color, tone, veining and pattern to be expected as product is made of natural stone.