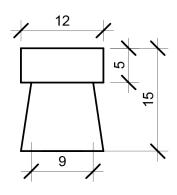

## PINON ONYX STOOL 4

Standard Dimensions Shape 4L: 15" DIA x 18" H

Base: 12" DIA

Shape 4S: 12" DIA x 15" H

Base: 9" DIA

Available Finish Options:

Verde

\*Variations in color, tone, veining and pattern to be expected as product is made of natural stone.

\*\* Interior only.

List Price \*

Upon Request

STAHLANDBAND.COM INFO@STAHLANDBAND.COM 424.228.4134

Shape 3L

Shape 3S

Shape 4L

Shape 4S