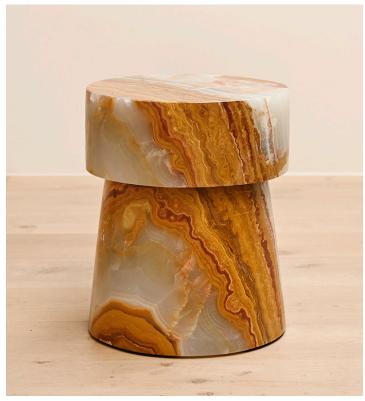

## STAHL+BAND

Pinon Onyx Stool 3L shown in Verde Onyx. Designed by Lland Studio.

## PINON ONYX STOOL 3

Standard Dimensions Shape 3L: 15" DIA x 18" H

Base: 12" DIA

Shape 3S: 12" DIA x 15" H

Base: 9" DIA

Available Finish Options:

\*Variations in color, tone, veining and pattern to be expected as product is made of natural stone.