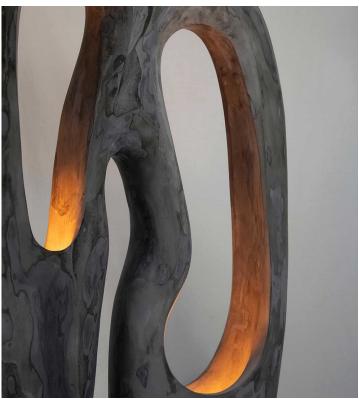

# **LONGING LAMP**

| Standard Dimensions |                      | Overall: 23" L x 10" W x 40" H<br>Weight: 110 lbs |             |            | * Size subjective, plea | *Limited Edition<br>ase expect minor changes in dimensions and weight.         |
|---------------------|----------------------|---------------------------------------------------|-------------|------------|-------------------------|--------------------------------------------------------------------------------|
| Materials           | Gypsum, B            | rass                                              |             |            |                         |                                                                                |
| Details             | Lamping: GU10   120V |                                                   |             |            |                         |                                                                                |
|                     | Bulbs Included: Yes  |                                                   |             |            |                         |                                                                                |
|                     | Dimmable: Yes        |                                                   |             |            |                         |                                                                                |
|                     | Electrical C         | Electrical Cable: Black Fabric                    |             |            |                         |                                                                                |
| Gpysum Finishes     |                      |                                                   |             |            |                         | * Texture and color may vary due to its natura<br>material and working process |
|                     | Natural White        | Ести                                              | Pink Beige  | Oxide Pink | Burnt Siena             |                                                                                |
|                     |                      |                                                   |             |            |                         |                                                                                |
|                     | Yellow Ochre         | Hazelnut                                          | Green Umber | Graphite   | Bone Black              |                                                                                |
| List Price *        | Upon Requ            | Upon Request                                      |             |            |                         |                                                                                |