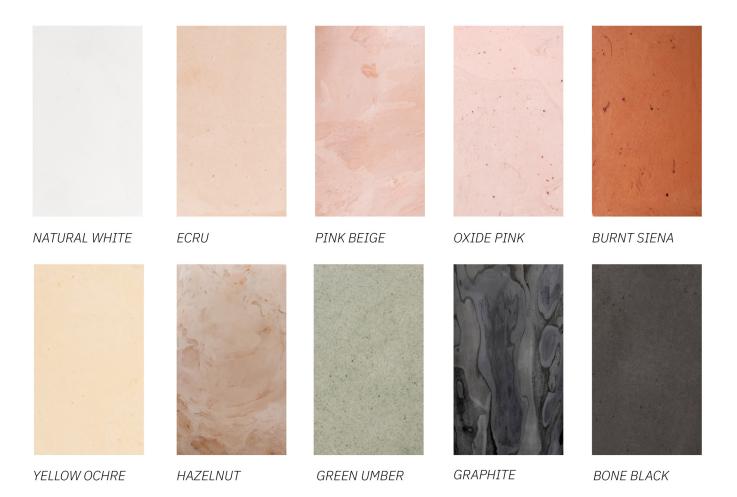

# **LONGING LAMP**

| Standard Dimensions |                      | Overall: 23" L x 10" W x 40" H<br>Weight: 110 lbs |             |            | * Size subjective, plea | *Limited Edition<br>ase expect minor changes in dimensions and weight.         |
|---------------------|----------------------|---------------------------------------------------|-------------|------------|-------------------------|--------------------------------------------------------------------------------|
| Materials           | Gypsum, B            | rass                                              |             |            |                         |                                                                                |
| Details             | Lamping: GU10   120V |                                                   |             |            |                         |                                                                                |
|                     | Bulbs Included: Yes  |                                                   |             |            |                         |                                                                                |
|                     | Dimmable: Yes        |                                                   |             |            |                         |                                                                                |
|                     | Electrical C         | Electrical Cable: Black Fabric                    |             |            |                         |                                                                                |
| Gpysum Finishes     |                      |                                                   |             |            |                         | * Texture and color may vary due to its natura<br>material and working process |
|                     | Natural White        | Ести                                              | Pink Beige  | Oxide Pink | Burnt Siena             |                                                                                |
|                     |                      |                                                   |             |            |                         |                                                                                |
|                     | Yellow Ochre         | Hazelnut                                          | Green Umber | Graphite   | Bone Black              |                                                                                |
| List Price *        | Upon Requ            | Upon Request                                      |             |            |                         |                                                                                |

#### Gypsum Finishes