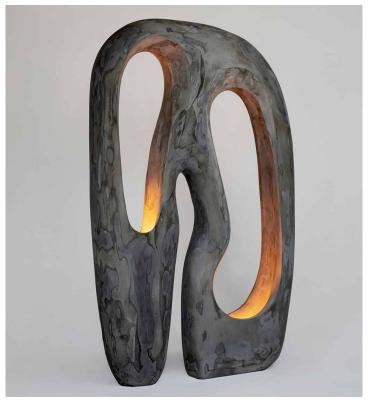

## STAHL+BAND

Longing Lamp shown in Graphite.

# **LONGING LAMP**

| Standard Dimensions |                      | Overall: 23" L x 10" W x 40" H<br>Weight: 110 lbs |             |            | * Size subjective, plea | *Limited Edition<br>ase expect minor changes in dimensions and weight.         |
|---------------------|----------------------|---------------------------------------------------|-------------|------------|-------------------------|--------------------------------------------------------------------------------|
| Materials           | Gypsum, B            | rass                                              |             |            |                         |                                                                                |
| Details             | Lamping: GU10   120V |                                                   |             |            |                         |                                                                                |
|                     | Bulbs Included: Yes  |                                                   |             |            |                         |                                                                                |
|                     | Dimmable: Yes        |                                                   |             |            |                         |                                                                                |
|                     | Electrical C         | Electrical Cable: Black Fabric                    |             |            |                         |                                                                                |
| Gpysum Finishes     |                      |                                                   |             |            |                         | * Texture and color may vary due to its natura<br>material and working process |
|                     | Natural White        | Ести                                              | Pink Beige  | Oxide Pink | Burnt Siena             |                                                                                |
|                     |                      |                                                   |             |            |                         |                                                                                |
|                     | Yellow Ochre         | Hazelnut                                          | Green Umber | Graphite   | Bone Black              |                                                                                |
| List Price *        | Upon Requ            | Upon Request                                      |             |            |                         |                                                                                |