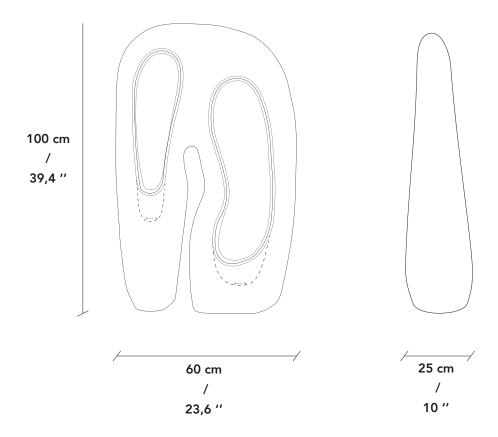

# **LONGING LAMP**

| Standard Dimensions |                      | Overall: 23" L x 10" W x 40" H<br>Weight: 110 lbs |             |            | * Size subjective, plea | *Limited Edition<br>ase expect minor changes in dimensions and weight.         |
|---------------------|----------------------|---------------------------------------------------|-------------|------------|-------------------------|--------------------------------------------------------------------------------|
| Materials           | Gypsum, B            | rass                                              |             |            |                         |                                                                                |
| Details             | Lamping: GU10   120V |                                                   |             |            |                         |                                                                                |
|                     | Bulbs Included: Yes  |                                                   |             |            |                         |                                                                                |
|                     | Dimmable: Yes        |                                                   |             |            |                         |                                                                                |
|                     | Electrical C         | Electrical Cable: Black Fabric                    |             |            |                         |                                                                                |
| Gpysum Finishes     |                      |                                                   |             |            |                         | * Texture and color may vary due to its natura<br>material and working process |
|                     | Natural White        | Ести                                              | Pink Beige  | Oxide Pink | Burnt Siena             |                                                                                |
|                     |                      |                                                   |             |            |                         |                                                                                |
|                     | Yellow Ochre         | Hazelnut                                          | Green Umber | Graphite   | Bone Black              |                                                                                |
| List Price *        | Upon Requ            | Upon Request                                      |             |            |                         |                                                                                |

#### Specification Drawing - Longing Lamp

Care Instructions

To clean the lamp, adhere to the following steps: First, turn off and unplug the lamp. Next, gently wipe the surface using a dry, soft cloth, avoiding abrasives. Refrain from employing alcohol-based cleaners, and if needed, utilize a damp cloth. Make sure the lamp is fully dry before plugging it back in. Consistent and proper cleaning can help preserve its appearance and prolong its lifespan.