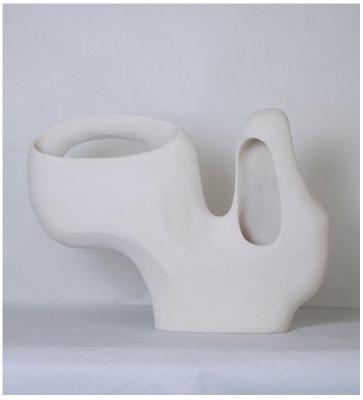

## STAHL+BAND

Vase No\_005 shown in Off-White, Light Sand.

## VASE NO\_005

| Standard Dimensions | Overall: 16" L x 5" W x 12" H<br>Weight: 7 lbs | * Size subjective, please expect minor changes in dimensions and weight.         |
|---------------------|------------------------------------------------|----------------------------------------------------------------------------------|
| Materials           | Ceramic Bisque                                 |                                                                                  |
| Ceramic Finishes    |                                                | * Texture and color may vary due to its natural<br>material and working process. |
|                     | Off-White Light Sand Gray                      |                                                                                  |
| List Price *        | Upon Request                                   |                                                                                  |