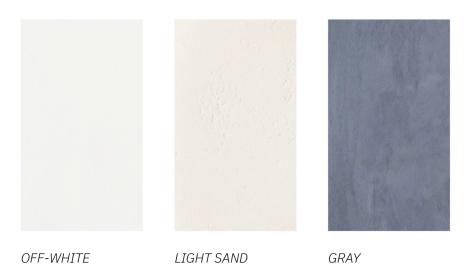

## VASE NO\_005

| Standard Dimensions | Overall: 16" L x 5" W x 12" H<br>Weight: 7 lbs | * Size subjective, please expect minor changes in dimensions and weight.         |
|---------------------|------------------------------------------------|----------------------------------------------------------------------------------|
| Materials           | Ceramic Bisque                                 |                                                                                  |
| Ceramic Finishes    |                                                | * Texture and color may vary due to its natural<br>material and working process. |
|                     | Off-White Light Sand Gray                      |                                                                                  |
| List Price *        | Upon Request                                   |                                                                                  |

## Ceramic Finishes