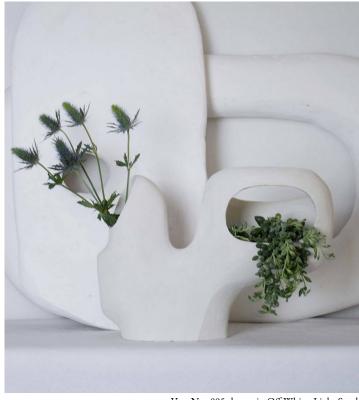

## STAHL+BAND

Vase No\_005 shown in Off-White, Light Sand.

## VASE NO\_005

| Standard Dimensions | Overall: 16" L x 5" W x 12" H<br>Weight: 7 lbs | * Size subjective, please expect minor changes in dimensions and weight.         |
|---------------------|------------------------------------------------|----------------------------------------------------------------------------------|
| Materials           | Ceramic Bisque                                 |                                                                                  |
| Ceramic Finishes    |                                                | * Texture and color may vary due to its natural<br>material and working process. |
|                     | Off-White Light Sand Gray                      |                                                                                  |
| List Price *        | Upon Request                                   |                                                                                  |