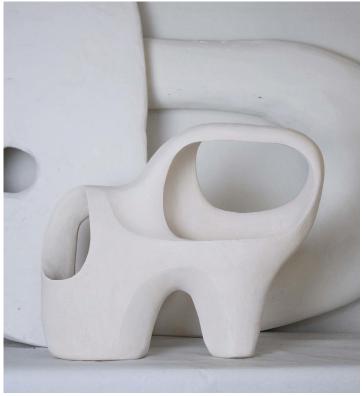

## STAHL+BAND

Vase No\_006 shown in Off-White.

## VASE NO\_006

| Standard Dimensions | Overall: 16" L x 5" W x 14" H<br>Weight: 11 lbs | * Size subjective, please expect minor changes in dimensions and weight.         |
|---------------------|-------------------------------------------------|----------------------------------------------------------------------------------|
| Materials           | Ceramic Bisque                                  |                                                                                  |
| Ceramic Finishes    |                                                 | * Texture and color may vary due to its natural<br>material and working process. |
|                     | Off-White Light Sand Gray                       |                                                                                  |
| List Price *        | Upon Request                                    |                                                                                  |