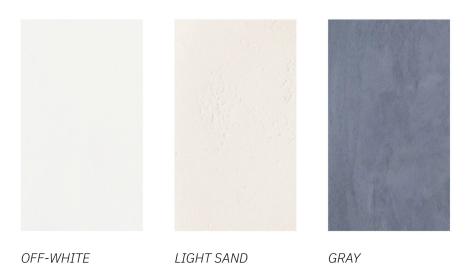

## VASE NO\_006

| Standard Dimensions | Overall: 16" L x 5" W x 14" H<br>Weight: 11 lbs | * Size subjective, please expect minor changes in dimensions and weight.         |
|---------------------|-------------------------------------------------|----------------------------------------------------------------------------------|
| Materials           | Ceramic Bisque                                  |                                                                                  |
| Ceramic Finishes    |                                                 | * Texture and color may vary due to its natural<br>material and working process. |
|                     | Off-White Light Sand Gray                       |                                                                                  |
| List Price *        | Upon Request                                    |                                                                                  |

## Ceramic Finishes