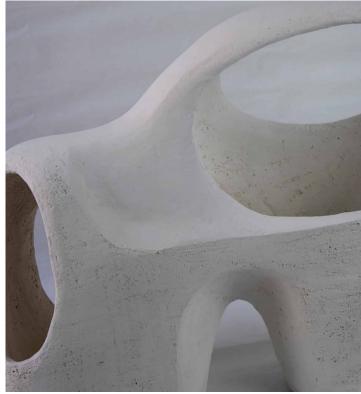

## VASE NO\_006

| Standard Dimensions | Overall: 16" L x 5" W x 14" H<br>Weight: 11 lbs | * Size subjective, please expect minor changes in dimensions and weight.         |
|---------------------|-------------------------------------------------|----------------------------------------------------------------------------------|
| Materials           | Ceramic Bisque                                  |                                                                                  |
| Ceramic Finishes    |                                                 | * Texture and color may vary due to its natural<br>material and working process. |
|                     | Off-White Light Sand Gray                       |                                                                                  |
| List Price *        | Upon Request                                    |                                                                                  |