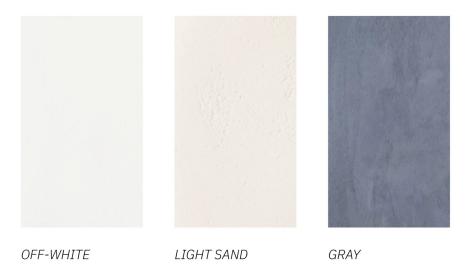

## VASE NO\_010

| Standard Dimensions | Overall: 16" L x 5" W x 17" H<br>Weight: 9 lbs | * Size subjective, please expect minor changes in dimensions and weight.         |
|---------------------|------------------------------------------------|----------------------------------------------------------------------------------|
| Materials           | Ceramic Bisque                                 |                                                                                  |
| Ceramic Finishes    |                                                | * Texture and color may vary due to its natural<br>material and working process. |
|                     | Off-White Light Sand Gray                      |                                                                                  |
| List Price *        | Upon Request                                   |                                                                                  |

## Ceramic Finishes