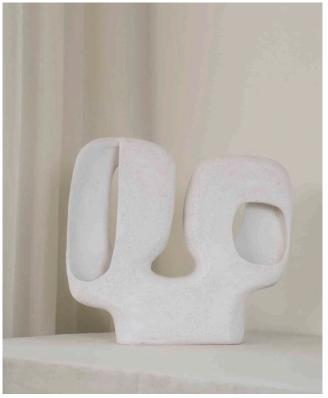

## STAHL+BAND

Vase No\_010 shown in Light Sand, Gray.

## VASE NO\_010

| Standard Dimensions | Overall: 16" L x 5" W x 17" H<br>Weight: 9 lbs | * Size subjective, please expect minor changes in dimensions and weight.         |
|---------------------|------------------------------------------------|----------------------------------------------------------------------------------|
| Materials           | Ceramic Bisque                                 |                                                                                  |
| Ceramic Finishes    |                                                | * Texture and color may vary due to its natural<br>material and working process. |
|                     | Off-White Light Sand Gray                      |                                                                                  |
| List Price *        | Upon Request                                   |                                                                                  |