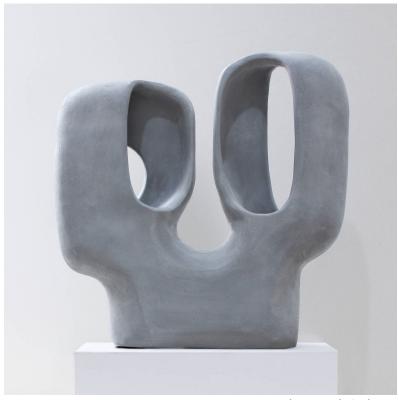

## STAHL+BAND

Vase No\_010 shown in Light Sand, Gray.

## VASE NO\_010

| Standard Dimensions | Overall: 16" L x 5" W x 17" H<br>Weight: 9 lbs | * Size subjective, please expect minor changes in dimensions and weight.         |
|---------------------|------------------------------------------------|----------------------------------------------------------------------------------|
| Materials           | Ceramic Bisque                                 |                                                                                  |
| Ceramic Finishes    |                                                | * Texture and color may vary due to its natural<br>material and working process. |
|                     | Off-White Light Sand Gray                      |                                                                                  |
| List Price *        | Upon Request                                   |                                                                                  |